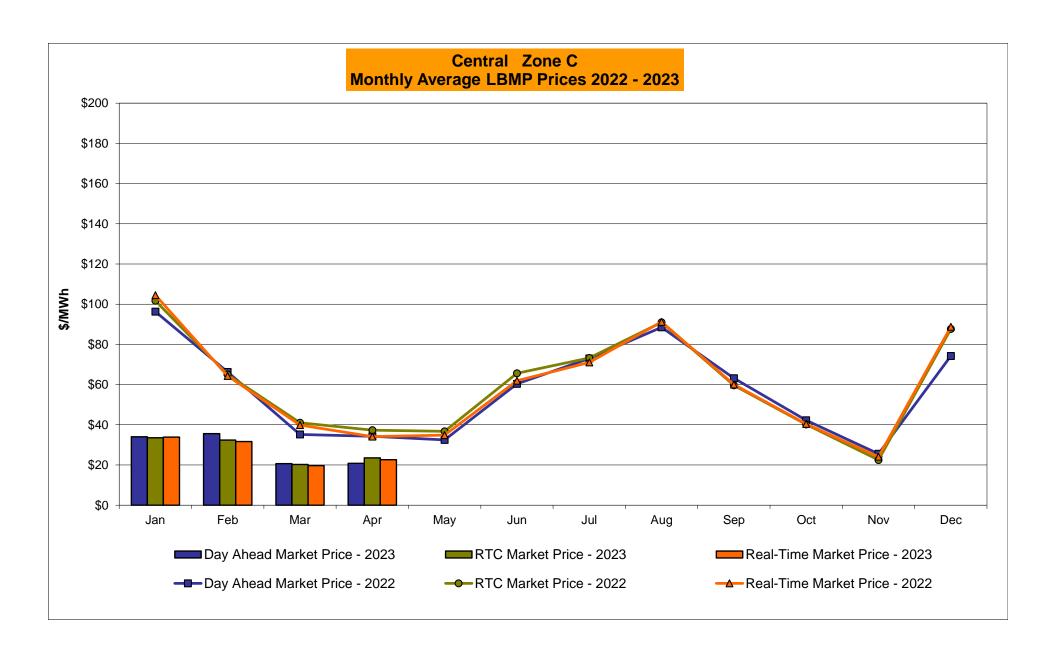

# Market Performance Highlights April 2023

- LBMP for April is \$28.07/MWh; lower than \$31.11/MWh in March 2023 and \$56.46/MWh in April 2022.
  - Day Ahead Load Weighted LBMPs and Real Time Load Weighted LBMPs are lower compared to March.
- April 2023 average year-to-date monthly cost of \$43.45/MWh is a 53% decrease from \$91.92/MWh in April 2022.
- Average daily sendout is 349 GWh/day in April; lower than 387 GWh/day in March 2023 and 359 GWh/day in April 2022.
- Natural gas prices and distillate prices are lower compared to the previous month.
  - Natural Gas (Transco Z6 NY) was \$1.73/MMBtu, down from \$2.26/MMBtu in March.
  - Natural gas prices (Transco Z6 NY) are down 254% year-over-year.
  - Jet Kerosene Gulf Coast was \$17.72/MMBtu, down from \$19.98/MMBtu in March.
  - Ultra Low Sulfur No.2 Diesel NY Harbor was \$18.54/MMBtu, down from \$19.72/MMBtu in March.
  - Distillate prices are down 52.4% year-over-year.
- Uplift per MWh is lower compared to the previous month.
  - Uplift (not including NYISO cost of operations) is (\$0.34)/MWh; lower than (\$0.00)/MWh in March.
    - Local Reliability Share is \$0.04/MWh, lower than \$0.09/MWh in March.
    - Statewide Share is (\$0.38)/MWh, lower than (\$0.10)/MWh in March.
  - TSA \$ per NYC MWh is \$0.00/MWh.
  - Total uplift costs (Schedule 1 components including NYISO Cost of Operations) are lower than March.