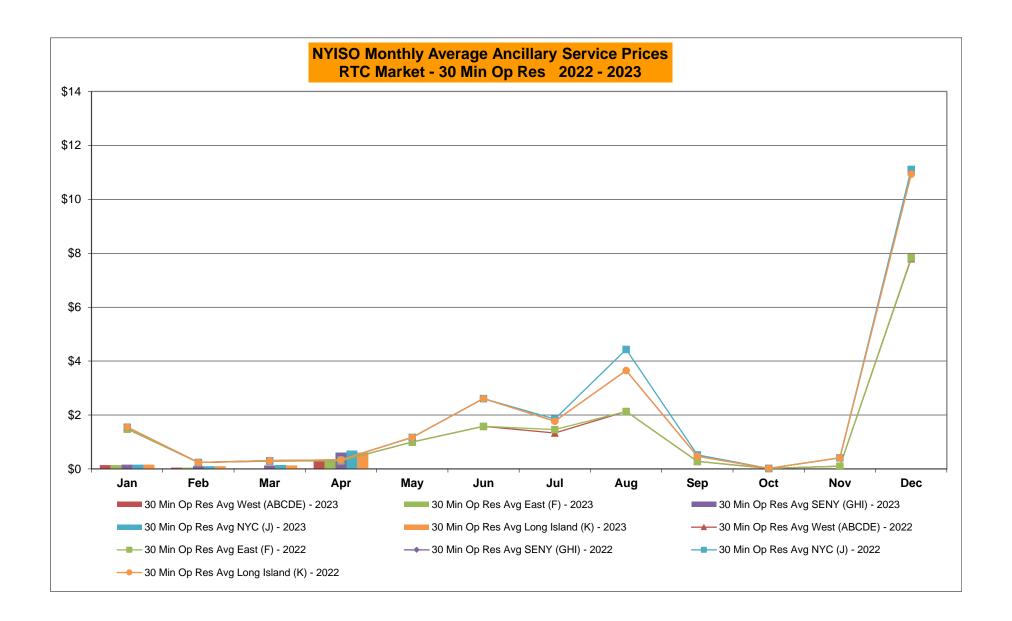

54 896 846 8,301 7,864 1,401 2,087 746 Apr-23 Apr-23 4,436 May-23 May-23 May-23 Jun-23 Jun-23 Jun-23 Jul-23 Jul-23 Jul-23 Aug-23 Aug-23 Aug-23 Sep-23 Sep-23 Sep-23 Oct-23 Oct-23 Oct-23 Nov-23 Nov-23 Nov-23 Dec-23 Dec-23 Dec-23 CENTRL Jan-23 5,294 1,193 1,715 563 MILLWD Jan-23 649 1,103 2,019 278 **NYISO** Jan-23 23,122 13,963 31,494 9,165 Feb-23 6,851 1,526 2,219 703 Feb-23 888 1,228 2,021 434 Feb-23 25,071 16,118 33,885 9,552 1,520 Mar-23 6,340 843 1,355 Mar-23 992 1,938 736 Mar-23 30,654 13,262 32,086 12,525 1,616 6.824 914 855 Apr-23 33.625 Apr-23 1,546 Apr-23 1.564 853 1.566 831 25,387 11.752 15.856 May-23 May-23 May-23 Jun-23 Jun-23 Jun-23 Jul-23 Jul-23 Jul-23 Aug-23 Aug-23 Aug-23 Sep-23 Sep-23 Sep-23 Oct-23 Oct-23 Oct-23

Nov-23

Dec-23

Nov-23

Dec-23

Nov-23

Dec-23































### NYISO Markets Ancillary Services Statistics - Unweighted Price (\$/MWH) - DAM

| 2023                                                                                                                                                                                                                                                                                                                                                                                       | <u>January</u>                                                                                                     | <u>February</u>                                                                                                   | <u>March</u>