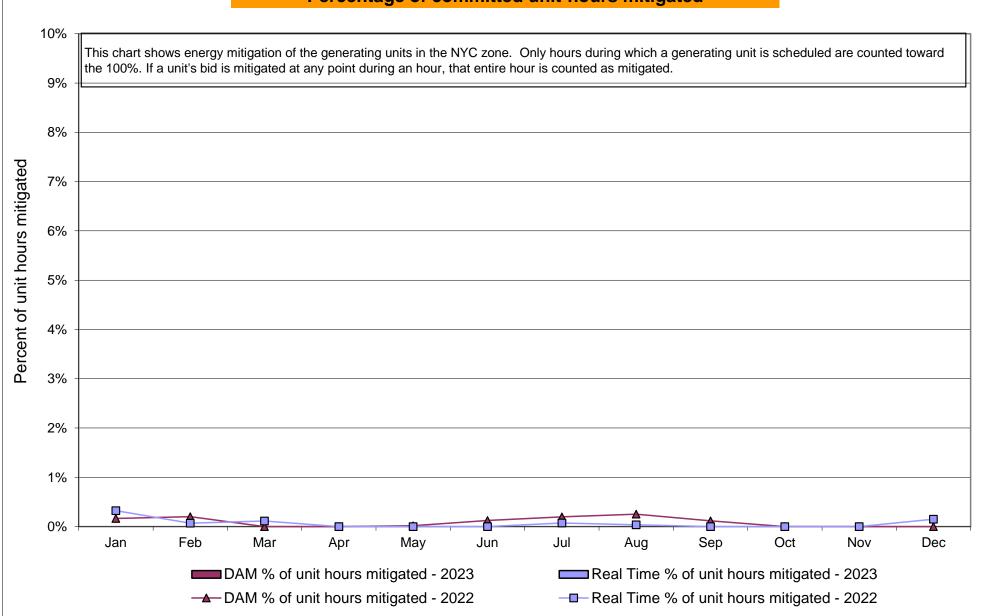

1.51<br>2.05<br>2.20<br>2.05<br>1.51 | 6.01<br>6.66<br>6.01<br>5.65<br>2.70<br>4.26<br>4.90<br>4.26<br>3.90<br>1.79<br>2.28<br>2.41<br>2.28<br>1.92 | 10.69<br>12.88<br>10.69<br>8.61<br>5.68<br>6.67<br>8.85<br>6.67<br>4.58<br>2.37<br>4.29<br>5.15<br>4.29<br>2.21 | 3.49<br>3.74<br>3.49<br>3.27<br>1.84<br>0.81<br>1.06<br>0.81<br>0.59<br>0.25<br>0.47<br>0.52<br>0.47 | 3.23<br>3.41<br>3.23<br>3.22<br>1.40<br>0.38<br>0.56<br>0.38<br>0.37<br>0.01<br>0.01<br>0.01 | 7.82<br>8.01<br>7.82<br>7.54<br>3.02<br>2.63<br>2.81<br>2.63<br>2.35<br>0.10<br>0.38<br>0.38<br>0.38 | 36.64<br>36.89<br>36.64<br>34.02<br>22.15<br>23.83<br>24.09<br>23.83<br>21.21<br>12.80<br>11.54<br>11.73<br>11.54<br>8.92 |

## NYISO In City Energy Mitigation - AMP (NYC Zone) 2022 - 2023 Percentage of committed unit-hours mitigated









# NYISO LBMP ZONES



Market Mitigation and Analysis Prepared: 5/11/2023 2:34 PM

#### **Billing Codes for Chart C**

| Chart - C Category Name                   | <b>Billing Code</b> | Billing Category Name                                                              |
|-------------------------------------------|---------------------|------------------------------------------------------------------------------------|
| Bid Production Cost Guarantee Balancing   | 81203               | Balancing NYISO Bid Production Cost Guarantee - Internal Units                     |
| Bid Production Cost Guarantee Balancing   | 81204               | Balancing NYISO Bid Production Cost Guarantee - External Units                     |
| Bid Production Cost Guarantee Balancing   | 81205