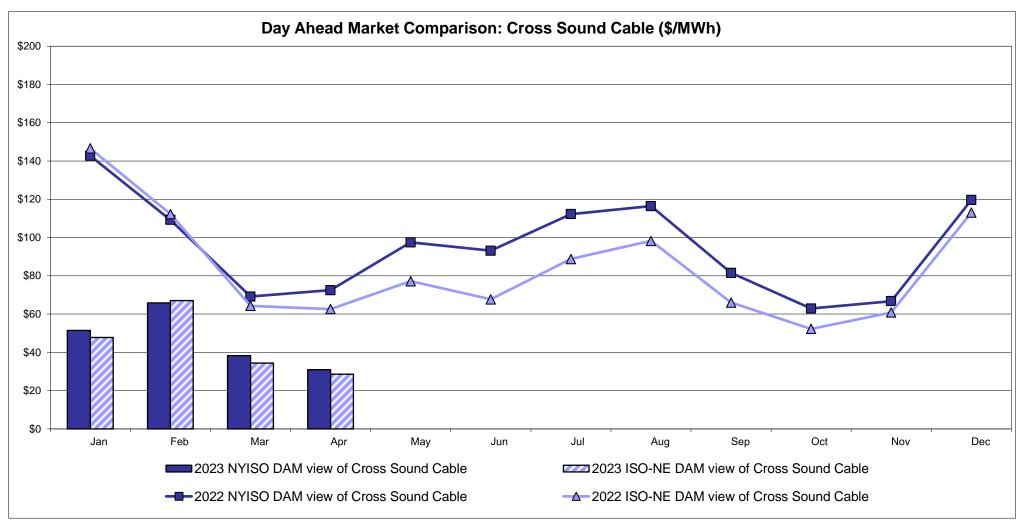

Zone M  17.37 6.89              | QUEBEC (Import/Export)  Zone M  17.37 6.89           | <b>Zone P</b> 25.47 6.05 | <b>ENGLAND Zone N</b> 29.86 7.34 | SOUND<br>CABLE<br>Controllable<br>Line<br>30.92<br>7.93 | NORWALK Controllable Line 30.15 7.16 | 29.08                                 | 29.46                                 | Controllable<br>Line<br>30.22<br>7.58 | Controllable<br>Line<br>16.95<br>7.15 |

<sup>\*</sup> Straight LBMP averages

















# **External Comparison ISO-New England**





# **External Comparison PJM**





#### **External Comparison Ontario IESO**





Notes: Exchange factor used for April 2023 was 0.741619697419163 to US

HOEP: Hourly Ontario Energy Price Pre-Dispatch: Projected Energy Price

# External Controllable Line: Cross Sound Cable (New England)





#### Note:

ISO-NE Forecast is an advisory posting @ 18:00 day before.

The DAM and R/T prices at the Shorham 13899 interface are used for ISO-NE.

The DAM and R/T prices at the CSC interface are used for NYISO.

### **External Controllable Line: Northport - Norwalk (New England)**





Note:

ISO-NE Forecast is an advisory posting @ 18:00 day before.

The DAM and R/T prices at the Northport 138 interface are used for ISO-NE.

The DAM and R/T prices at the 1385 interface are used for NYISO.

# **External Controllable Line: Neptune (PJM)**





# **External Comparison Hydro-Quebec**





Note:

Hydro-Quebec Prices are unavailable.

# **External Controllable Line: Linden VFT (PJM)**





### **External Controllable Line: Hudson (PJM)**





#### **NYISO Real Time Price Correction Statist