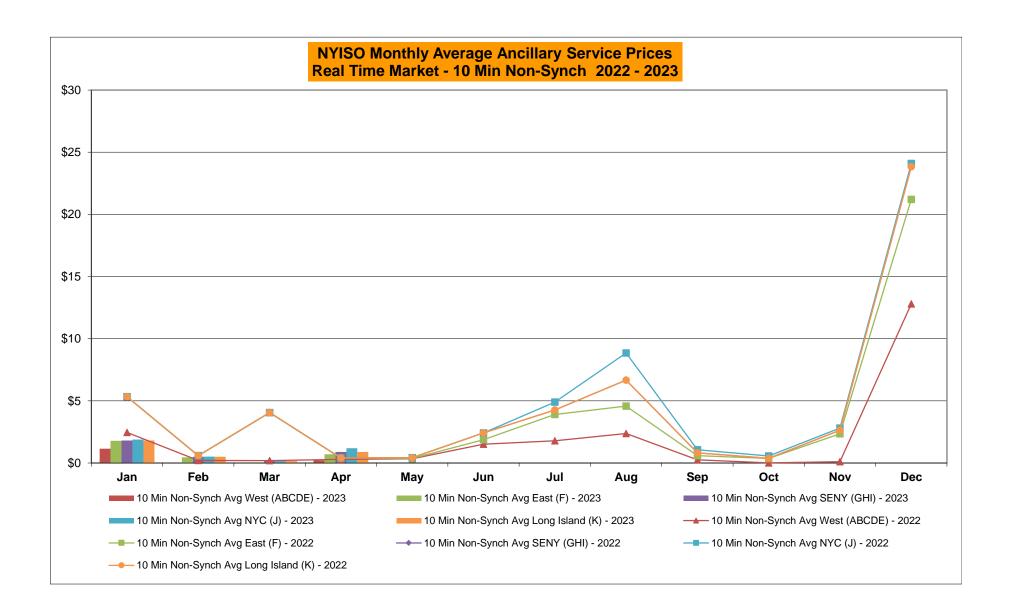

46 8,301 7,864 1,401 2,087 746 Apr-23 Apr-23 4,436 May-23 May-23 May-23 Jun-23 Jun-23 Jun-23 Jul-23 Jul-23 Jul-23 Aug-23 Aug-23 Aug-23 Sep-23 Sep-23 Sep-23 Oct-23 Oct-23 Oct-23 Nov-23 Nov-23 Nov-23 Dec-23 Dec-23 Dec-23 CENTRL Jan-23 5,294 1,193 1,715 563 MILLWD Jan-23 649 1,103 2,019 278 **NYISO** Jan-23 23,122 13,963 31,494 9,165 Feb-23 6,851 1,526 2,219 703 Feb-23 888 1,228 2,021 434 Feb-23 25,071 16,118 33,885 9,552 1,520 Mar-23 6,340 843 1,355 Mar-23 992 1,938 736 Mar-23 30,654 13,262 32,086 12,525 1,616 6.824 914 855 Apr-23 33.625 Apr-23 1,546 Apr-23 1.564 853 1.566 831 25,387 11.752 15.856 May-23 May-23 May-23 Jun-23 Jun-23 Jun-23 Jul-23 Jul-23 Jul-23 Aug-23 Aug-23 Aug-23 Sep-23 Sep-23 Sep-23 Oct-23 Oct-23 Oct-23

Nov-23

Dec-23

Nov-23

Dec-23

Nov-23

Dec-23































### NYISO Markets Ancillary Services Statistics - Unweighted Price (\$/MWH) - DAM

| 2023                                                                                                                                                                                                                                                                                                                                                                                       | <u>January</u>                                                                                                     | <u>February</u>                                                                                                   | <u>March</u>