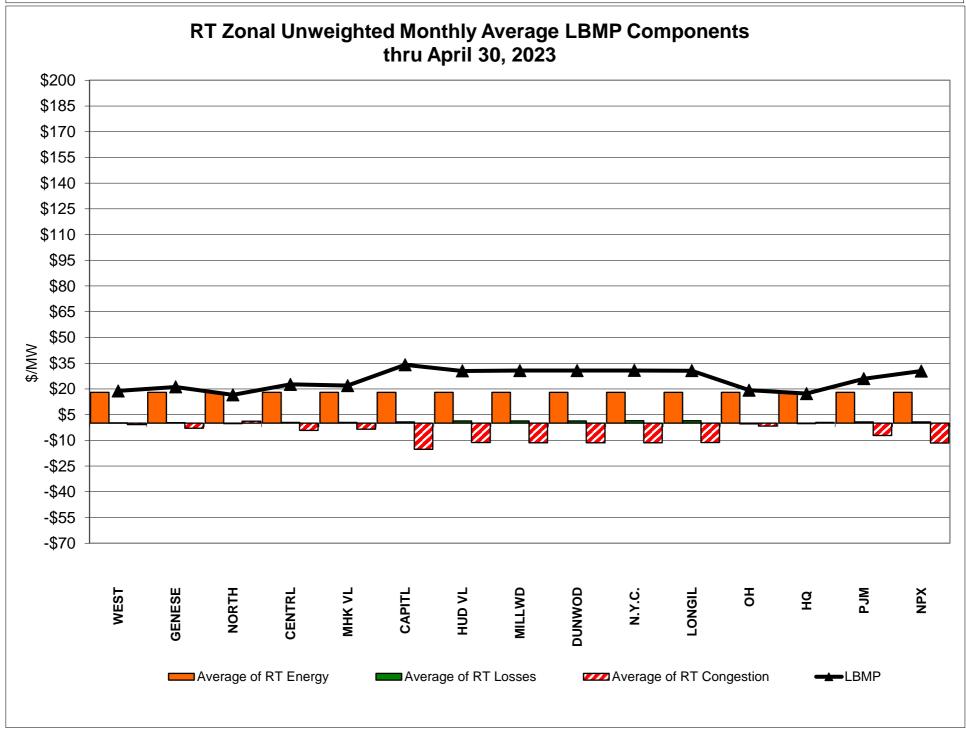

# Market Performance Highlights April 2023

- LBMP for April is \$28.07/MWh; lower than \$31.11/MWh in March 2023 and \$56.46/MWh in April 2022.
  - Day Ahead Load Weighted LBMPs and Real Time Load Weighted LBMPs are lower compared to March.
- April 2023 average year-to-date monthly cost of \$43.45/MWh is a 53% decrease from \$91.92/MWh in April 2022.
- Average daily sendout is 349 GWh/day in April; lower than 387 GWh/day in March 2023 and 359 GWh/day in April 2022.
- Natural gas prices and distillate prices are lower compared to the previous month.
  - Natural Gas (Transco Z6 NY) was \$1.73/MMBtu, down from \$2.26/MMBtu in March.
  - Natural gas prices (Transco Z6 NY) are down 254% year-over-year.
  - Jet Kerosene Gulf Coast was \$17.72/MMBtu, down from \$19.98/MMBtu in March.
  - Ultra Low Sulfur No.2 Diesel NY Harbor was \$18.54/MMBtu, down from \$19.72/MMBtu in March.
  - Distillate prices are down 52.4% year-over-year.
- Uplift per MWh is lower compared to the previous month.
  - Uplift (not including NYISO cost of operations) is (\$0.34)/MWh; lower than (\$0.00)/MWh in March.
    - Local Reliability Share is \$0.04/MWh, lower than \$0.09/MWh in March.
    - Statewide Share is (\$0.38)/MWh, lower than (\$0.10)/MWh in March.
  - TSA \$ per NYC MWh is \$0.00/MWh.
  - Total uplift costs (Schedule 1 components including NYISO Cost of Operations) are lower than March.