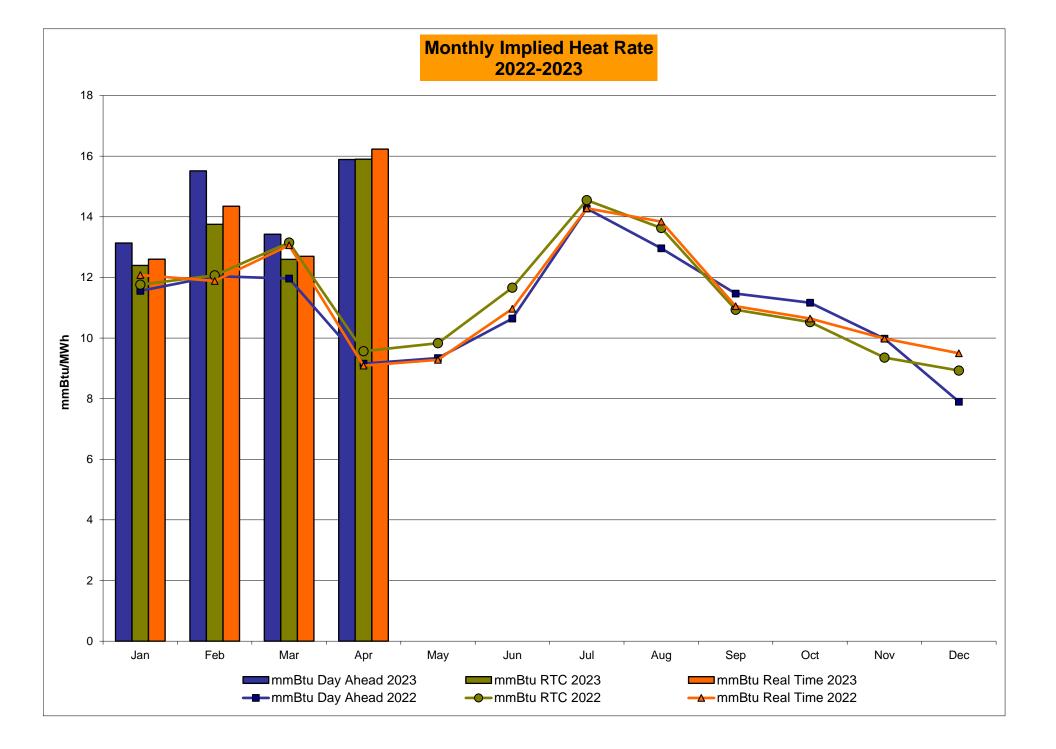

r>2.05<br>2.20<br>2.05<br>1.51 | 6.01<br>6.66<br>6.01<br>5.65<br>2.70<br>4.26<br>4.90<br>4.26<br>3.90<br>1.79<br>2.28<br>2.41<br>2.28<br>1.92 | 10.69<br>12.88<br>10.69<br>8.61<br>5.68<br>6.67<br>8.85<br>6.67<br>4.58<br>2.37<br>4.29<br>5.15<br>4.29<br>2.21 | 3.49<br>3.74<br>3.49<br>3.27<br>1.84<br>0.81<br>1.06<br>0.81<br>0.59<br>0.25<br>0.47<br>0.52<br>0.47 | 3.23<br>3.41<br>3.23<br>3.22<br>1.40<br>0.38<br>0.56<br>0.38<br>0.37<br>0.01<br>0.01<br>0.01 | 7.82<br>8.01<br>7.82<br>7.54<br>3.02<br>2.63<br>2.81<br>2.63<br>2.35<br>0.10<br>0.38<br>0.38<br>0.38 | 36.64<br>36.89<br>36.64<br>34.02<br>22.15<br>23.83<br>24.09<br>23.83<br>21.21<br>12.80<br>11.54<br>11.73<br>11.54<br>8.92 |

## NYISO In City Energy Mitigation - AMP (NYC Zone) 2022 - 2023 Percentage of committed unit-hours mitigated









# NYISO LBMP ZONES



Market Mitigation and Analysis Prepared: 5/11/2023 2:34 PM

#### **Billing Codes for Chart C**

| Chart - C Category Name                   | <b>Billing Code</b> | Billing Category Name                                                              |
|-------------------------------------------|---------------------|------------------------------------------------------------------------------------|
| Bid Production Cost Guarantee Balancing   | 81203               | Balancing NYISO Bid Production Cost Guarantee - Internal Units                     |
| Bid Production Cost Guarantee Balancing   | 81204               | Balancing NYISO Bid Production Cost Guarantee - External Units                     |
| Bid Production Cost Guarantee Balancing   | 81205               |