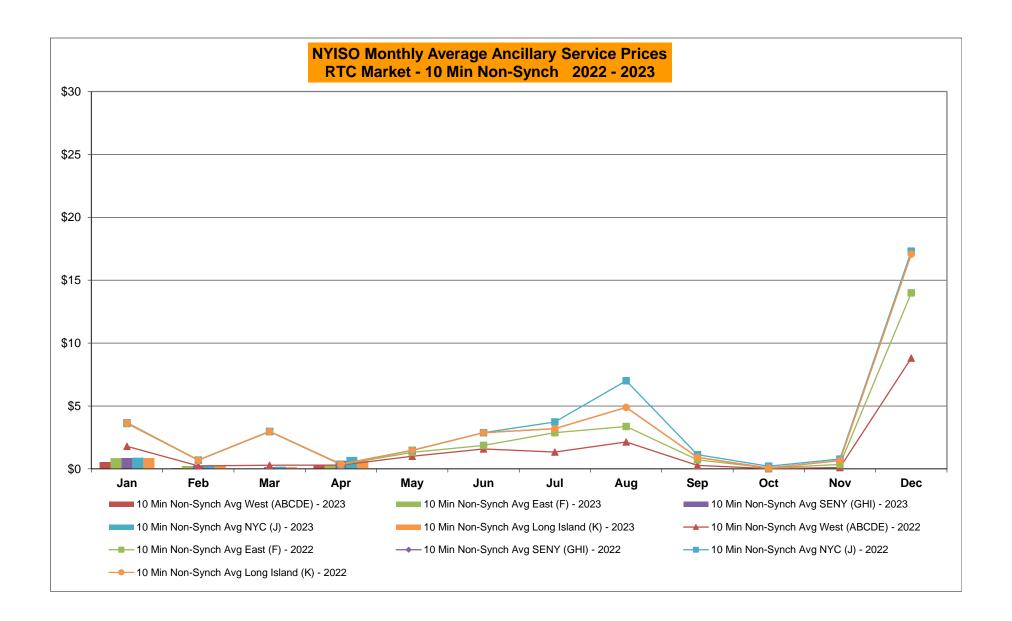

854 896 846 8,301 7,864 1,401 2,087 746 Apr-23 Apr-23 4,436 May-23 May-23 May-23 Jun-23 Jun-23 Jun-23 Jul-23 Jul-23 Jul-23 Aug-23 Aug-23 Aug-23 Sep-23 Sep-23 Sep-23 Oct-23 Oct-23 Oct-23 Nov-23 Nov-23 Nov-23 Dec-23 Dec-23 Dec-23 CENTRL Jan-23 5,294 1,193 1,715 563 MILLWD Jan-23 649 1,103 2,019 278 **NYISO** Jan-23 23,122 13,963 31,494 9,165 Feb-23 6,851 1,526 2,219 703 Feb-23 888 1,228 2,021 434 Feb-23 25,071 16,118 33,885 9,552 1,520 Mar-23 6,340 843 1,355 Mar-23 992 1,938 736 Mar-23 30,654 13,262 32,086 12,525 1,616 6.824 914 855 Apr-23 33.625 Apr-23 1,546 Apr-23 1.564 853 1.566 831 25,387 11.752 15.856 May-23 May-23 May-23 Jun-23 Jun-23 Jun-23 Jul-23 Jul-23 Jul-23 Aug-23 Aug-23 Aug-23 Sep-23 Sep-23 Sep-23 Oct-23 Oct-23 Oct-23

Nov-23

Dec-23

Nov-23

Dec-23

Nov-23

Dec-23































### NYISO Markets Ancillary Services Statistics - Unweighted Price (\$/MWH) - DAM

| 2023                                                                                                                                                                                                                                                                                                                                                                                       | <u>January</u>                                                                                                     | <u>February</u>                                                                                                   | <u>March</u>