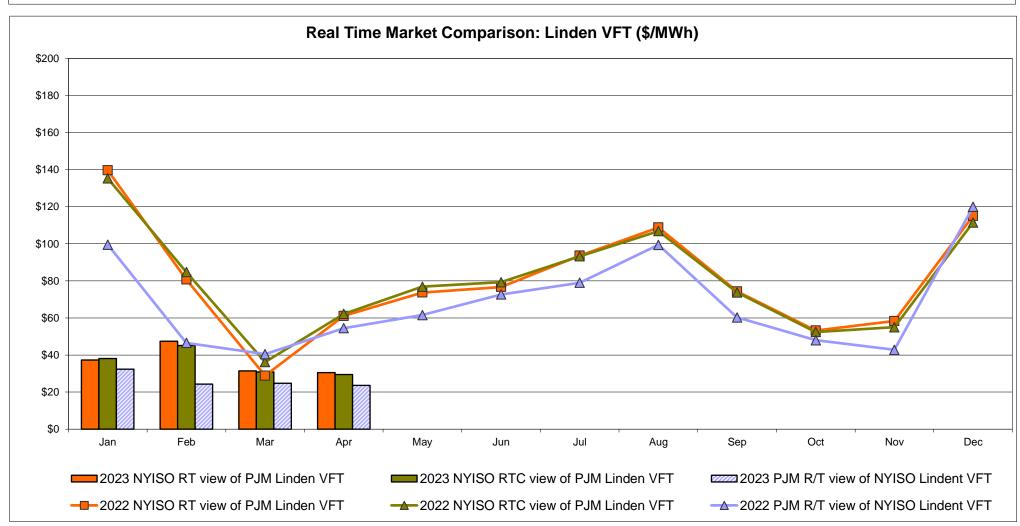

e Pre-Dispatch: Projected Energy Price

# External Controllable Line: Cross Sound Cable (New England)





#### Note:

ISO-NE Forecast is an advisory posting @ 18:00 day before.

The DAM and R/T prices at the Shorham 13899 interface are used for ISO-NE.

The DAM and R/T prices at the CSC interface are used for NYISO.

### **External Controllable Line: Northport - Norwalk (New England)**





Note:

ISO-NE Forecast is an advisory posting @ 18:00 day before.

The DAM and R/T prices at the Northport 138 interface are used for ISO-NE.

The DAM and R/T prices at the 1385 interface are used for NYISO.

# **External Controllable Line: Neptune (PJM)**





# **External Comparison Hydro-Quebec**





Note:

Hydro-Quebec Prices are unavailable.

# **External Controllable Line: Linden VFT (PJM)**





### **External Controllable Line: Hudson (PJM)**





#### **NYISO Real Time Price Correction Statistics**

| <u>2023</u>                                                                                                                                                                                                                                                                                                                                                                                                                                                                                                    |