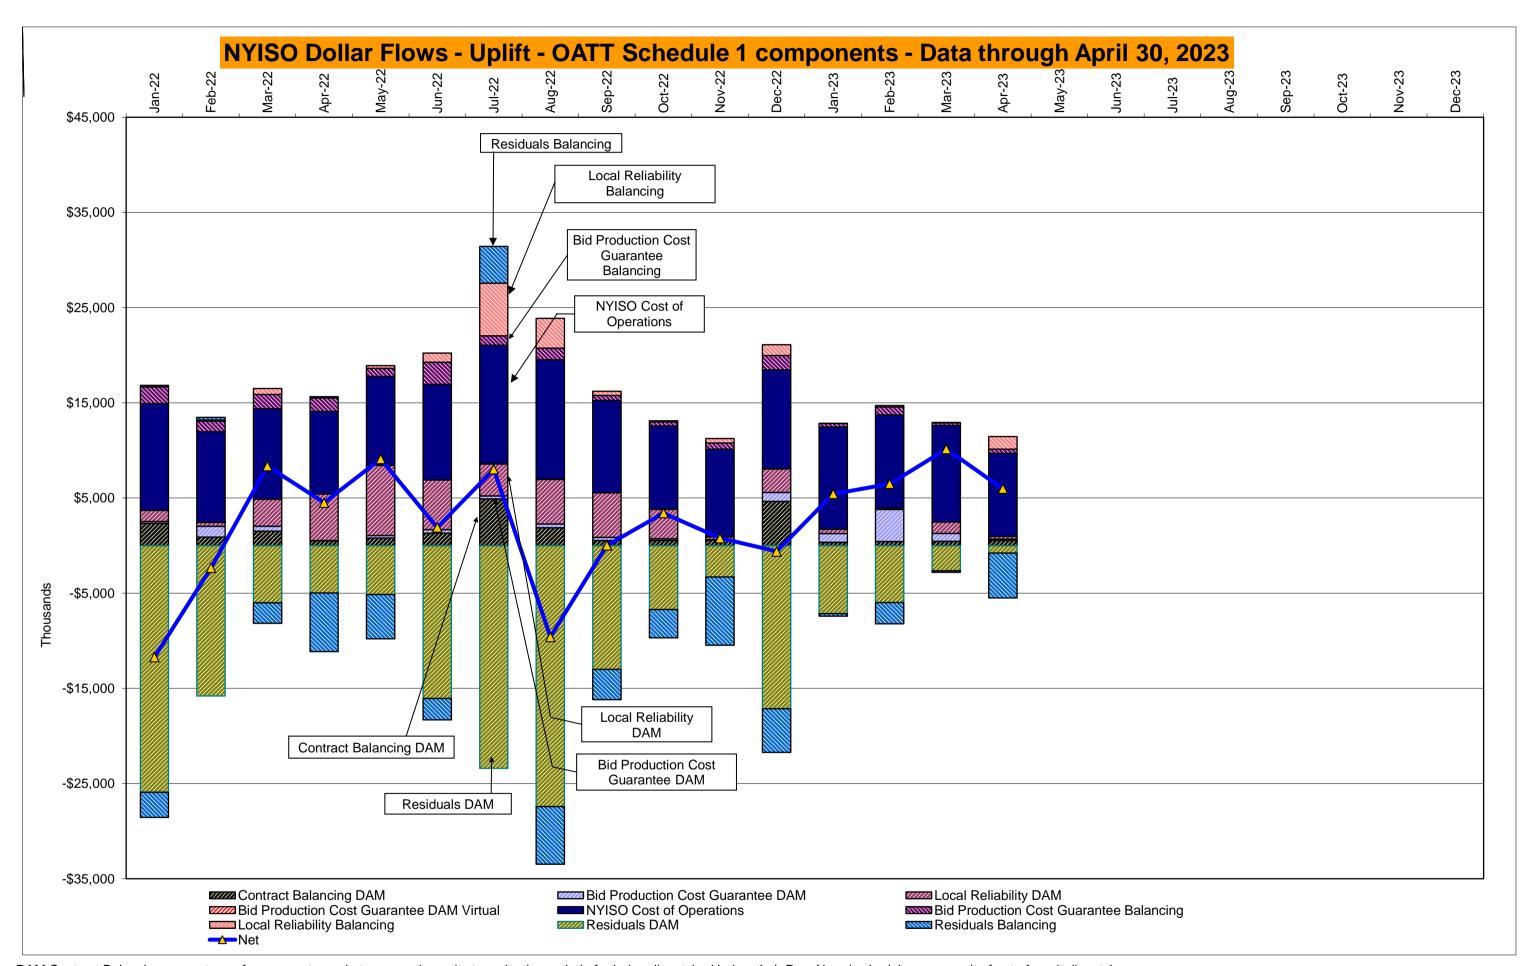

<sup>\*</sup> Excludes ICAP payments. Market Mitigation and Analysis Prepared: 5/11/2023 2:40 PM

DAM Contract Balancing amounts are for payments made to generating units to make them whole for being dispatched below their Day-Ahead schedule, as a result of out-of-merit dispatches.

DAM Bid Production Cost Guarantees for Virtual Transactions are included in the chart and are shown from the inception of Virtual Transactions. These values are small and cannot be identified on the chart.

DAM residuals consist of both energy and loss revenue collections and payments. By design, there is a net over collection of revenues due to the difference between the marginal losses paid to generation and the average losses charged to loads.