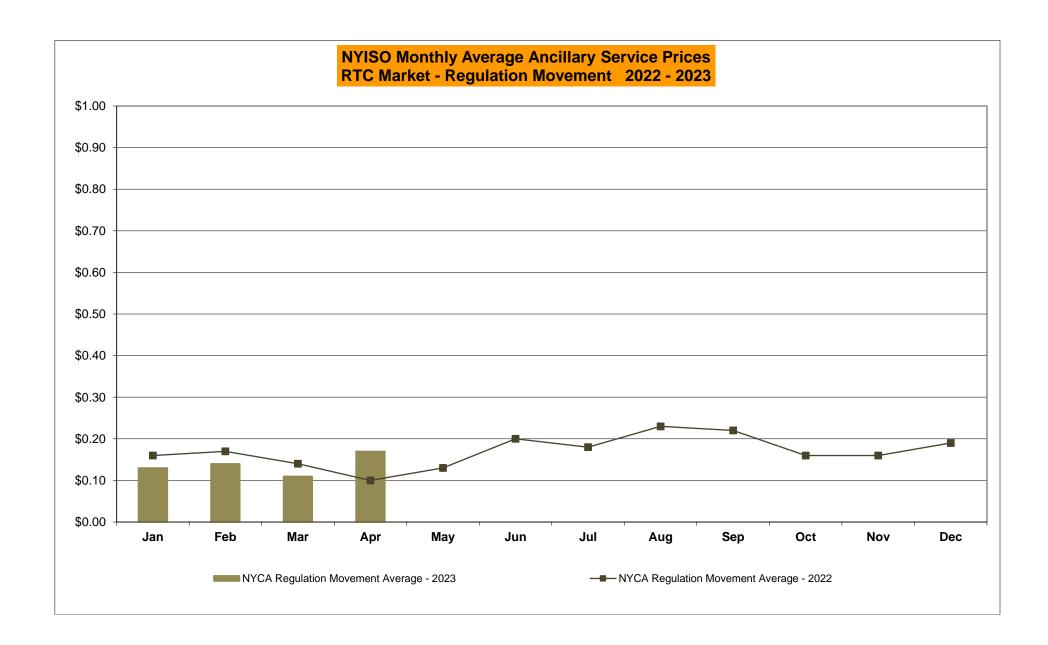

96 846 8,301 7,864 1,401 2,087 746 Apr-23 Apr-23 4,436 May-23 May-23 May-23 Jun-23 Jun-23 Jun-23 Jul-23 Jul-23 Jul-23 Aug-23 Aug-23 Aug-23 Sep-23 Sep-23 Sep-23 Oct-23 Oct-23 Oct-23 Nov-23 Nov-23 Nov-23 Dec-23 Dec-23 Dec-23 CENTRL Jan-23 5,294 1,193 1,715 563 MILLWD Jan-23 649 1,103 2,019 278 **NYISO** Jan-23 23,122 13,963 31,494 9,165 Feb-23 6,851 1,526 2,219 703 Feb-23 888 1,228 2,021 434 Feb-23 25,071 16,118 33,885 9,552 1,520 Mar-23 6,340 843 1,355 Mar-23 992 1,938 736 Mar-23 30,654 13,262 32,086 12,525 1,616 6.824 914 855 Apr-23 33.625 Apr-23 1,546 Apr-23 1.564 853 1.566 831 25,387 11.752 15.856 May-23 May-23 May-23 Jun-23 Jun-23 Jun-23 Jul-23 Jul-23 Jul-23 Aug-23 Aug-23 Aug-23 Sep-23 Sep-23 Sep-23 Oct-23 Oct-23 Oct-23

Nov-23

Dec-23

Nov-23

Dec-23

Nov-23

Dec-23































### NYISO Markets Ancillary Services Statistics - Unweighted Price (\$/MWH) - DAM

| 2023                                                                                                                                                                                                                                                                                                                                                                                       | <u>January</u>                                                                                                     | <u>February</u>                                                                                                   | <u>March</u>