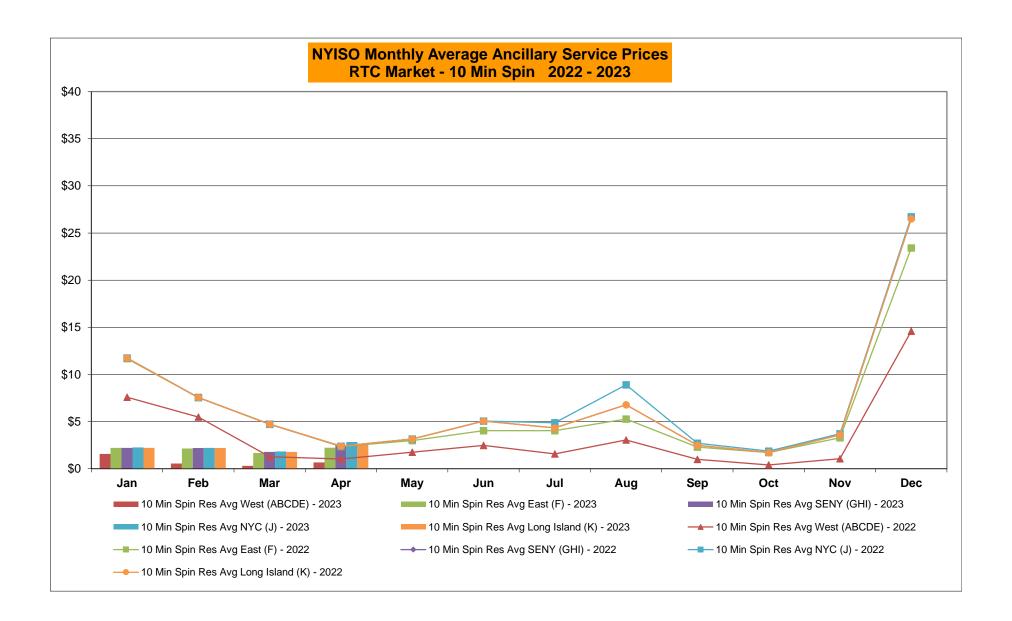

38 854 896 846 8,301 7,864 1,401 2,087 746 Apr-23 Apr-23 4,436 May-23 May-23 May-23 Jun-23 Jun-23 Jun-23 Jul-23 Jul-23 Jul-23 Aug-23 Aug-23 Aug-23 Sep-23 Sep-23 Sep-23 Oct-23 Oct-23 Oct-23 Nov-23 Nov-23 Nov-23 Dec-23 Dec-23 Dec-23 CENTRL Jan-23 5,294 1,193 1,715 563 MILLWD Jan-23 649 1,103 2,019 278 **NYISO** Jan-23 23,122 13,963 31,494 9,165 Feb-23 6,851 1,526 2,219 703 Feb-23 888 1,228 2,021 434 Feb-23 25,071 16,118 33,885 9,552 1,520 Mar-23 6,340 843 1,355 Mar-23 992 1,938 736 Mar-23 30,654 13,262 32,086 12,525 1,616 6.824 914 855 Apr-23 33.625 Apr-23 1,546 Apr-23 1.564 853 1.566 831 25,387 11.752 15.856 May-23 May-23 May-23 Jun-23 Jun-23 Jun-23 Jul-23 Jul-23 Jul-23 Aug-23 Aug-23 Aug-23 Sep-23 Sep-23 Sep-23 Oct-23 Oct-23 Oct-23

Nov-23

Dec-23

Nov-23

Dec-23

Nov-23

Dec-23































### NYISO Markets Ancillary Services Statistics - Unweighted Price (\$/MWH) - DAM

| 2023                                                                                                                                                                                                                                                                                                                                                                                       | <u>January</u>                                                                                                     | <u>February</u>                                                                                                   | <u>March</u>