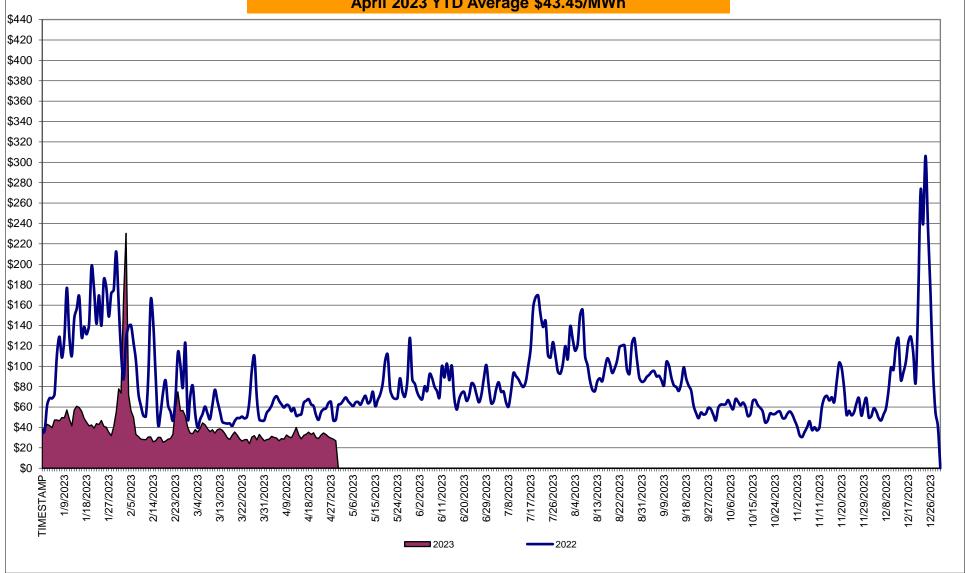

# Market Performance Highlights April 2023

- LBMP for April is \$28.07/MWh; lower than \$31.11/MWh in March 2023 and \$56.46/MWh in April 2022.
  - Day Ahead Load Weighted LBMPs and Real Time Load Weighted LBMPs are lower compared to March.
- April 2023 average year-to-date monthly cost of \$43.45/MWh is a 53% decrease from \$91.92/MWh in April 2022.
- Average daily sendout is 349 GWh/day in April; lower than 387 GWh/day in March 2023 and 359 GWh/day in April 2022.
- Natural gas prices and distillate prices are lower compared to the previous month.
  - Natural Gas (Transco Z6 NY) was \$1.73/MMBtu, down from \$2.26/MMBtu in March.
  - Natural gas prices (Transco Z6 NY) are down 254% year-over-year.
  - Jet Kerosene Gulf Coast was \$17.72/MMBtu, down from \$19.98/MMBtu in March.
  - Ultra Low Sulfur No.2 Diesel NY Harbor was \$18.54/MMBtu, down from \$19.72/MMBtu in March.
  - Distillate prices are down 52.4% year-over-year.
- Uplift per MWh is lower compared to the previous month.
  - Uplift (not including NYISO cost of operations) is (\$0.34)/MWh; lower than (\$0.00)/MWh in March.
    - Local Reliability Share is \$0.04/MWh, lower than \$0.09/MWh in March.
    - Statewide Share is (\$0.38)/MWh, lower than (\$0.10)/MWh in March.
  - TSA \$ per NYC MWh is \$0.00/MWh.
  - Total uplift costs (Schedule 1 components including NYISO Cost of Operations) are lower than March.

# Daily NYISO Average Cost/MWh (Energy & Ancillary Services)\* 2022 Annual Average \$89.23/MWh April 2022 YTD Average \$91.92/MWh April 2023 YTD Average \$43.45/MWh

<sup>\*</sup> Excludes ICAP payments.