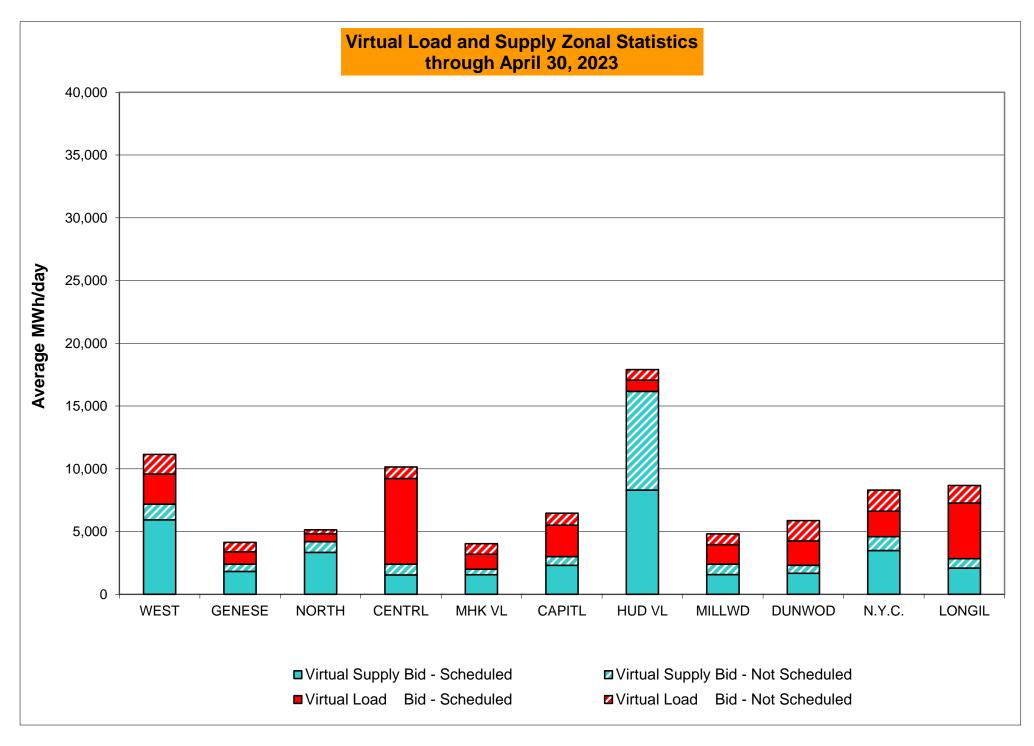

r>720<br>0.28%<br>1.63%<br>0.00         | 5<br>744<br>0.67%<br>0.29%<br>23<br>9,140<br>0.25%<br>0.10%<br>13<br>744<br>1.75%<br>1.65%                 | 5<br>744<br>0.67%<br>0.34%<br>25<br>9,145<br>0.27%<br>0.12%<br>24<br>744<br>3.23%<br>1.85%                 | 0<br>720<br>0.00%<br>0.31%<br>0<br>8,825<br>0.00%<br>0.11%<br>8<br>720<br>1.11%<br>1.77%                 | 0<br>744<br>0.00%<br>0.27%<br>0<br>9,097<br>0.00%<br>0.10%<br>1<br>744<br>0.13%<br>1.60%                 | 0<br>721<br>0.00%<br>0.25%<br>0<br>8,857<br>0.00%<br>0.09%<br>5<br>721<br>0.69%<br>1.52%                 | 1<br>744<br>0.13%<br>0.24%<br>2<br>9,317<br>0.02%<br>0.08%<br>9<br>744<br>1.21%<br>1.50%                 |

<sup>\*</sup>Calendar days from reservation date; for June 2018 forward, business days from market date









#### Virtual Load and Supply Zonal Statistics (Average MWh/day) - 2023 Virtual Load Bid **Virtual Supply Bid Virtual Load Bid Virtual Supply Bid** Virtual Load Bid **Virtual Supply Bid** Not Not Not Not Not Not Date Scheduled Scheduled Scheduled Scheduled Zone Date Scheduled Scheduled Scheduled Scheduled Date Scheduled Scheduled Scheduled Scheduled Zone Zone MHK VL DUNWOD 1,884 **WEST** 3,364 1,026 862 Jan-23 1,605 5,555 Jan-23 1,312 1,038 1,590 558 Jan-23 1,623 319 Feb-23 2,266 1,863 6,652 1,270 Feb-23 1,146 1,395 2,484 436 Feb-23 1,366 1,793 2,082 408 Mar-23 3,318 1,373 5,353 2,062 Mar-23 1,815 829 1,488 1,135 Mar-23 2,505 1,556 2,093 670 2,407 1,561 5,939 1,245 Apr-23 1,182 1,556 450 Apr-23 1,941 1,682 633 Apr-23 841 1,615 May-23 May-23 May-23 Jun-23 Jun-23 Jun-23 Jul-23 Jul-23 Jul-23