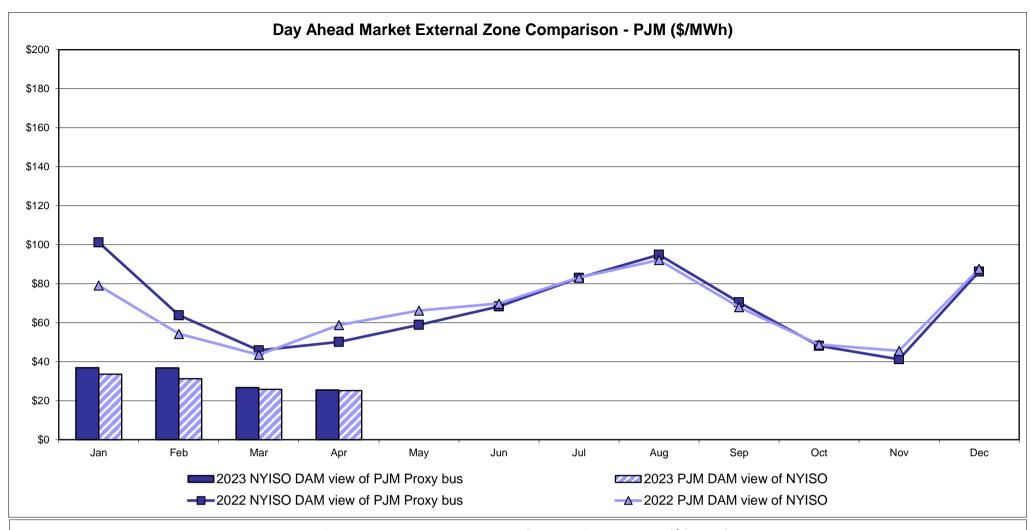

| 29.50<br>11.09                        | Controllable<br>Line<br>16.95<br>7.15 |
| Unweighted Price * Standard Deviation  RTC LBMP  Unweighted Price * Standard Deviation                | <b>Zone O</b> 19.06 6.03 | QUEBEC (Wheel)  Zone M  17.37 6.89              | QUEBEC (Import/Export)  Zone M  17.37 6.89           | <b>Zone P</b> 25.47 6.05 | <b>ENGLAND Zone N</b> 29.86 7.34 | SOUND<br>CABLE<br>Controllable<br>Line<br>30.92<br>7.93 | NORWALK Controllable Line 30.15 7.16 | 29.08                                 | 29.46                                 | Controllable<br>Line<br>30.22<br>7.58 | Controllable<br>Line<br>16.95<br>7.15 |

<sup>\*</sup> Straight LBMP averages

















# **External Comparison ISO-New England**





# **External Comparison PJM**





#### **External Comparison Ontario IESO**





Notes: Exchange factor used for April 2023 was 0.741619697419163 to US

HOEP: Hourly Ontario Energy Price Pre-Dispatch: Projected Energy Price

# External Controllable Line: Cross Sound Cable (New England)





#### Note:

ISO-NE Forecast is an advisory posting @ 18:00 day before.

The DAM and R/T prices at the Shorham 13899 interface are used for ISO-NE.

The DAM and R/T prices at the CSC interface are used for NYISO.

### **External Controllable Line: Northport - Norwalk (New England)**





Note:

ISO-NE Forecast is an advisory posting @ 18:00 day before.

The DAM and R/T prices at the Northport 138 interface are used for ISO-NE.

The DAM and R/T prices at the 1385 interface are used for NYISO.

# **External Controllable Line: Neptune (