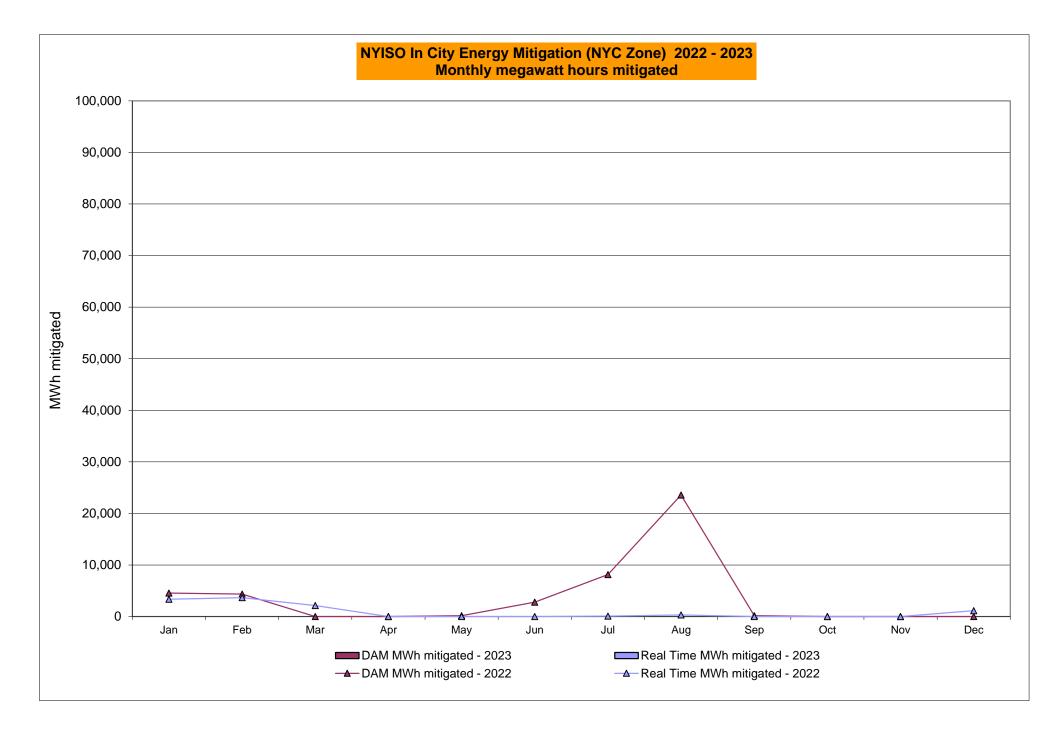

51<br>2.05<br>2.20<br>2.05<br>1.51 | 6.01<br>6.66<br>6.01<br>5.65<br>2.70<br>4.26<br>4.90<br>4.26<br>3.90<br>1.79<br>2.28<br>2.41<br>2.28<br>1.92 | 10.69<br>12.88<br>10.69<br>8.61<br>5.68<br>6.67<br>8.85<br>6.67<br>4.58<br>2.37<br>4.29<br>5.15<br>4.29<br>2.21 | 3.49<br>3.74<br>3.49<br>3.27<br>1.84<br>0.81<br>1.06<br>0.81<br>0.59<br>0.25<br>0.47<br>0.52<br>0.47 | 3.23<br>3.41<br>3.23<br>3.22<br>1.40<br>0.38<br>0.56<br>0.38<br>0.37<br>0.01<br>0.01<br>0.01 | 7.82<br>8.01<br>7.82<br>7.54<br>3.02<br>2.63<br>2.81<br>2.63<br>2.35<br>0.10<br>0.38<br>0.38<br>0.38 | 36.64<br>36.89<br>36.64<br>34.02<br>22.15<br>23.83<br>24.09<br>23.83<br>21.21<br>12.80<br>11.54<br>11.73<br>11.54<br>8.92 |

## NYISO In City Energy Mitigation - AMP (NYC Zone) 2022 - 2023 Percentage of committed unit-hours mitigated









# NYISO LBMP ZONES



Market Mitigation and Analysis Prepared: 5/11/2023 2:34 PM

#### **Billing Codes for Chart C**

| Chart - C Category Name                   | <b>Billing Code</b> | Billing Category Name                                                              |
|-------------------------------------------|---------------------|------------------------------------------------------------------------------------|
| Bid Production Cost Guarantee Balancing   | 81203               | Balancing NYISO Bid Production Cost Guarantee - Internal Units                     |
| Bid Production Cost Guarantee Balancing   | 81204               | Balancing NYISO Bid Production Cost Guarantee - External Units                     |
| Bid Production Cost Guarantee Balancing   | 81205