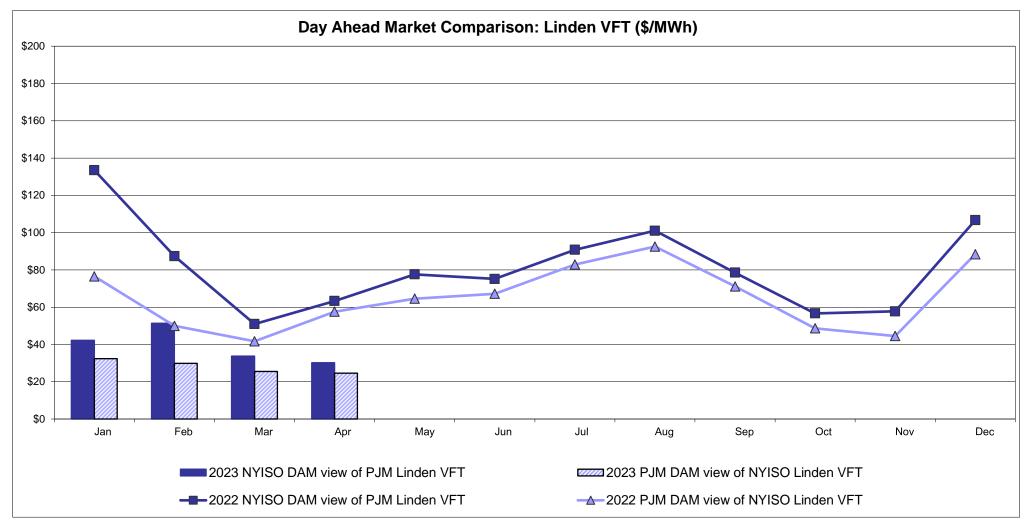

ice Pre-Dispatch: Projected Energy Price

# External Controllable Line: Cross Sound Cable (New England)





#### Note:

ISO-NE Forecast is an advisory posting @ 18:00 day before.

The DAM and R/T prices at the Shorham 13899 interface are used for ISO-NE.

The DAM and R/T prices at the CSC interface are used for NYISO.

### **External Controllable Line: Northport - Norwalk (New England)**





Note:

ISO-NE Forecast is an advisory posting @ 18:00 day before.

The DAM and R/T prices at the Northport 138 interface are used for ISO-NE.

The DAM and R/T prices at the 1385 interface are used for NYISO.

# **External Controllable Line: Neptune (PJM)**





# **External Comparison Hydro-Quebec**





Note:

Hydro-Quebec Prices are unavailable.

# **External Controllable Line: Linden VFT (PJM)**





### **External Controllable Line: Hudson (PJM)**





#### **NYISO Real Time Price Correction Statistics**

| <u>2023</u>                                                                                                                                                                                                                                                                                                                                                                                                                                                                                                    |