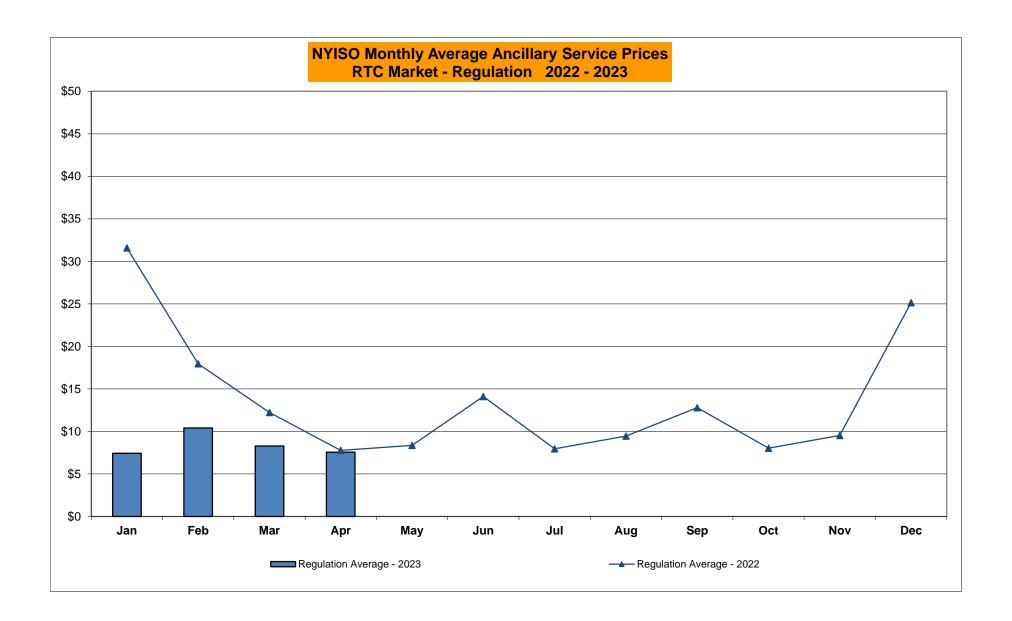

896 846 8,301 7,864 1,401 2,087 746 Apr-23 Apr-23 4,436 May-23 May-23 May-23 Jun-23 Jun-23 Jun-23 Jul-23 Jul-23 Jul-23 Aug-23 Aug-23 Aug-23 Sep-23 Sep-23 Sep-23 Oct-23 Oct-23 Oct-23 Nov-23 Nov-23 Nov-23 Dec-23 Dec-23 Dec-23 CENTRL Jan-23 5,294 1,193 1,715 563 MILLWD Jan-23 649 1,103 2,019 278 **NYISO** Jan-23 23,122 13,963 31,494 9,165 Feb-23 6,851 1,526 2,219 703 Feb-23 888 1,228 2,021 434 Feb-23 25,071 16,118 33,885 9,552 1,520 Mar-23 6,340 843 1,355 Mar-23 992 1,938 736 Mar-23 30,654 13,262 32,086 12,525 1,616 6.824 914 855 Apr-23 33.625 Apr-23 1,546 Apr-23 1.564 853 1.566 831 25,387 11.752 15.856 May-23 May-23 May-23 Jun-23 Jun-23 Jun-23 Jul-23 Jul-23 Jul-23 Aug-23 Aug-23 Aug-23 Sep-23 Sep-23 Sep-23 Oct-23 Oct-23 Oct-23

Nov-23

Dec-23

Nov-23

Dec-23

Nov-23

Dec-23































### NYISO Markets Ancillary Services Statistics - Unweighted Price (\$/MWH) - DAM

| 2023                                                                                                                                                                                                                                                                                                                                                                                       | <u>January</u>                                                                                                     | <u>February</u>                                                                                                   | <u>March</u>