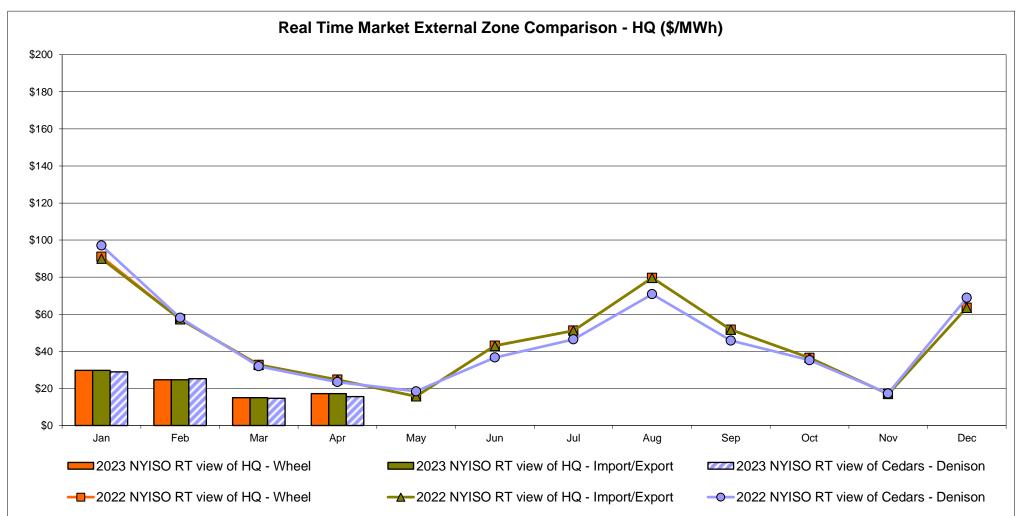

es: Exchange factor used for April 2023 was 0.741619697419163 to US

HOEP: Hourly Ontario Energy Price Pre-Dispatch: Projected Energy Price

# External Controllable Line: Cross Sound Cable (New England)





#### Note:

ISO-NE Forecast is an advisory posting @ 18:00 day before.

The DAM and R/T prices at the Shorham 13899 interface are used for ISO-NE.

The DAM and R/T prices at the CSC interface are used for NYISO.

### **External Controllable Line: Northport - Norwalk (New England)**





Note:

ISO-NE Forecast is an advisory posting @ 18:00 day before.

The DAM and R/T prices at the Northport 138 interface are used for ISO-NE.

The DAM and R/T prices at the 1385 interface are used for NYISO.

# **External Controllable Line: Neptune (PJM)**





# **External Comparison Hydro-Quebec**





Note:

Hydro-Quebec Prices are unavailable.

# **External Controllable Line: Linden VFT (PJM)**





### **External Controllable Line: Hudson (PJM)**





#### **NYISO Real Time Price Correction Statistics**

| <u>2023</u>                                                                                                                                                                                                                                                                                                                                                                                                                                                                                                    |