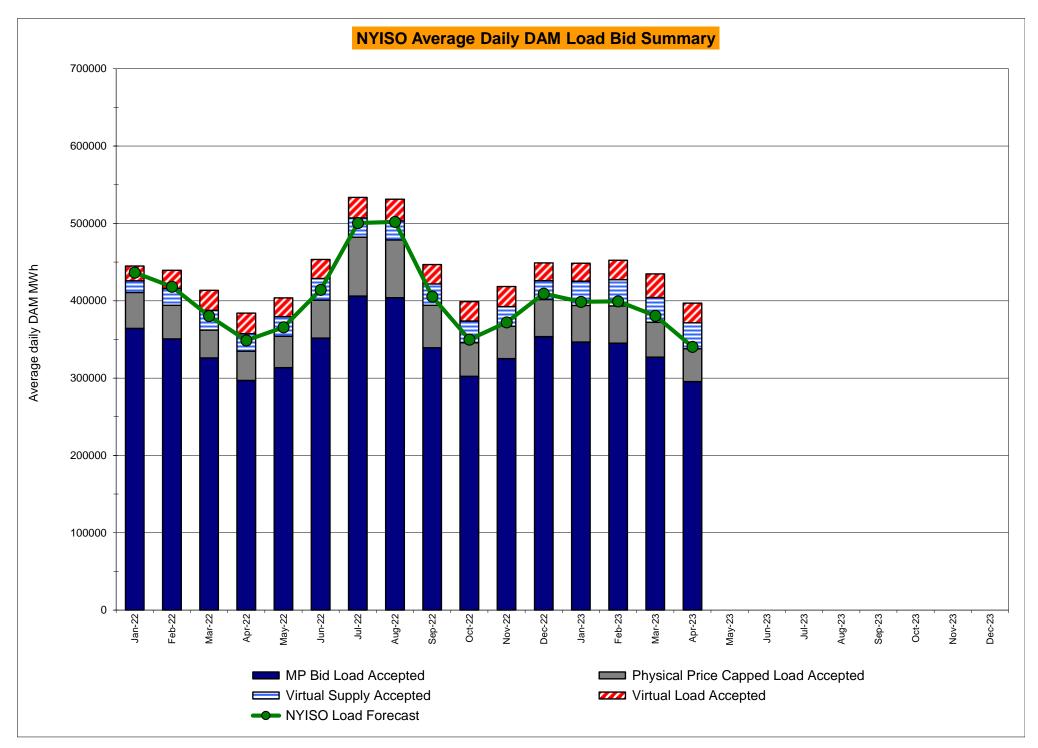

<br>2.05<br>2.20<br>2.05<br>1.51 | 6.01<br>6.66<br>6.01<br>5.65<br>2.70<br>4.26<br>4.90<br>4.26<br>3.90<br>1.79<br>2.28<br>2.41<br>2.28<br>1.92 | 10.69<br>12.88<br>10.69<br>8.61<br>5.68<br>6.67<br>8.85<br>6.67<br>4.58<br>2.37<br>4.29<br>5.15<br>4.29<br>2.21 | 3.49<br>3.74<br>3.49<br>3.27<br>1.84<br>0.81<br>1.06<br>0.81<br>0.59<br>0.25<br>0.47<br>0.52<br>0.47 | 3.23<br>3.41<br>3.23<br>3.22<br>1.40<br>0.38<br>0.56<br>0.38<br>0.37<br>0.01<br>0.01<br>0.01 | 7.82<br>8.01<br>7.82<br>7.54<br>3.02<br>2.63<br>2.81<br>2.63<br>2.35<br>0.10<br>0.38<br>0.38<br>0.38 | 36.64<br>36.89<br>36.64<br>34.02<br>22.15<br>23.83<br>24.09<br>23.83<br>21.21<br>12.80<br>11.54<br>11.73<br>11.54<br>8.92 |

## NYISO In City Energy Mitigation - AMP (NYC Zone) 2022 - 2023 Percentage of committed unit-hours mitigated









# NYISO LBMP ZONES



Market Mitigation and Analysis Prepared: 5/11/2023 2:34 PM

#### **Billing Codes for Chart C**

| Chart - C Category Name                   | <b>Billing Code</b> | Billing Category Name                                                              |
|-------------------------------------------|---------------------|------------------------------------------------------------------------------------|
| Bid Production Cost Guarantee Balancing   | 81203               | Balancing NYISO Bid Production Cost Guarantee - Internal Units                     |
| Bid Production Cost Guarantee Balancing   | 81204               | Balancing NYISO Bid Production Cost Guarantee - External Units                     |
| Bid Production Cost Guarantee Balancing   | 81205