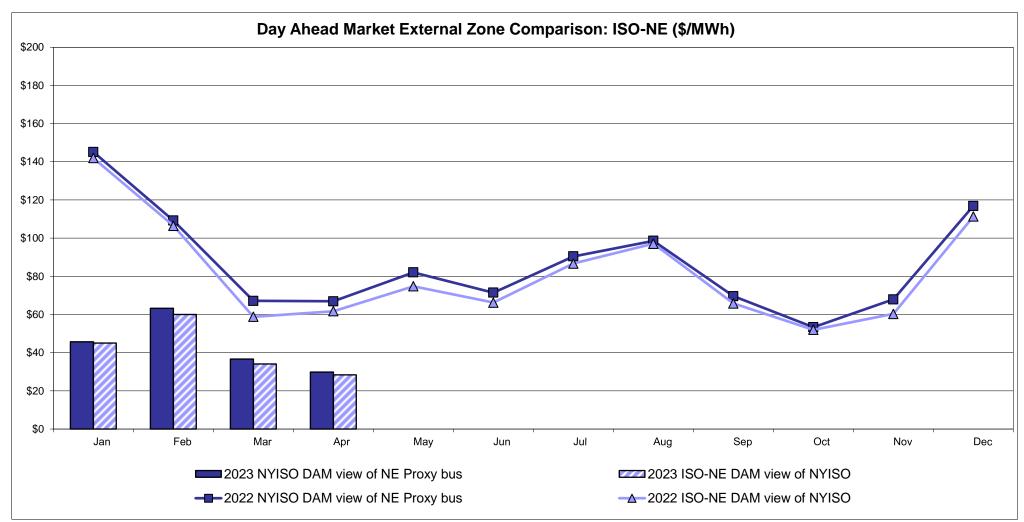

| 29.46                                 | 29.50<br>11.09                        | Controllable<br>Line<br>16.95<br>7.15 |
| Unweighted Price * Standard Deviation  RTC LBMP  Unweighted Price * Standard Deviation                | <b>Zone O</b> 19.06 6.03 | QUEBEC (Wheel)  Zone M  17.37 6.89              | QUEBEC (Import/Export)  Zone M  17.37 6.89           | <b>Zone P</b> 25.47 6.05 | <b>ENGLAND Zone N</b> 29.86 7.34 | SOUND<br>CABLE<br>Controllable<br>Line<br>30.92<br>7.93 | NORWALK Controllable Line 30.15 7.16 | 29.08                                 | 29.46                                 | Controllable<br>Line<br>30.22<br>7.58 | Controllable<br>Line<br>16.95<br>7.15 |

<sup>\*</sup> Straight LBMP averages

















# **External Comparison ISO-New England**





# **External Comparison PJM**





#### **External Comparison Ontario IESO**





Notes: Exchange factor used for April 2023 was 0.741619697419163 to US

HOEP: Hourly Ontario Energy Price Pre-Dispatch: Projected Energy Price

# External Controllable Line: Cross Sound Cable (New England)





#### Note:

ISO-NE Forecast is an advisory posting @ 18:00 day before.

The DAM and R/T prices at the Shorham 13899 interface are used for ISO-NE.

The DAM and R/T prices at the CSC interface are used for NYISO.

### **External Controllable Line: Northport - Norwalk (New England)**





Note:

ISO-NE Forecast is an advisory posting @ 18:00 day before.

The DAM and R/T prices at the Northport 138 interface are used for ISO-NE.

The DAM and R/T prices at the 1385 interface are used for NYISO.

# **Ex