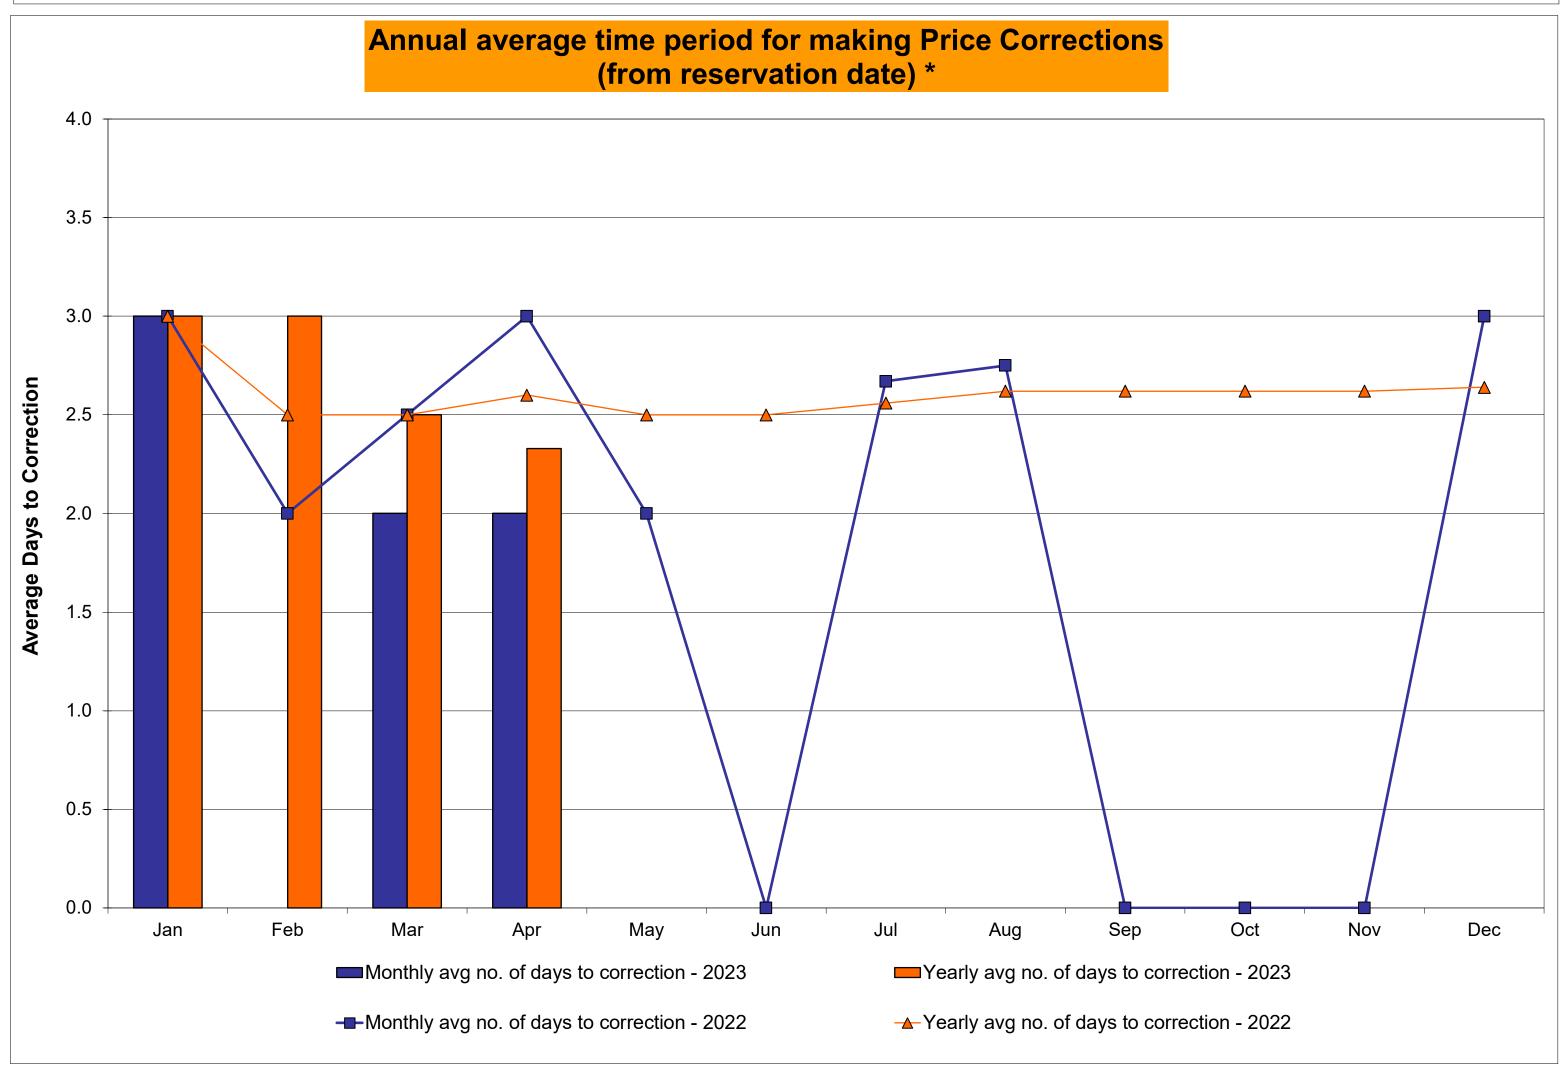

>2<br>720<br>0.28%<br>1.63%<br>0.00         | 5<br>744<br>0.67%<br>0.29%<br>23<br>9,140<br>0.25%<br>0.10%<br>13<br>744<br>1.75%<br>1.65%                 | 5<br>744<br>0.67%<br>0.34%<br>25<br>9,145<br>0.27%<br>0.12%<br>24<br>744<br>3.23%<br>1.85%                 | 0<br>720<br>0.00%<br>0.31%<br>0<br>8,825<br>0.00%<br>0.11%<br>8<br>720<br>1.11%<br>1.77%                 | 0<br>744<br>0.00%<br>0.27%<br>0<br>9,097<br>0.00%<br>0.10%<br>1<br>744<br>0.13%<br>1.60%                 | 0<br>721<br>0.00%<br>0.25%<br>0<br>8,857<br>0.00%<br>0.09%<br>5<br>721<br>0.69%<br>1.52%                 | 1<br>744<br>0.13%<br>0.24%<br>2<br>9,317<br>0.02%<br>0.08%<br>9<br>744<br>1.21%<br>1.50%                 |

<sup>\*</sup>Calendar days from reservation date; for June 2018 forward, business days from market date









#### Virtual Load and Supply Zonal Statistics (Average MWh/day) - 2023 Virtual Load Bid **Virtual Supply Bid Virtual Load Bid Virtual Supply Bid** Virtual Load Bid **Virtual Supply Bid** Not Not Not Not Not Not Date Scheduled Scheduled Scheduled Scheduled Zone Date Scheduled Scheduled Scheduled Scheduled Date Scheduled Scheduled Scheduled Scheduled Zone Zone MHK VL DUNWOD 1,884 **WEST** 3,364 1,026 862 Jan-23 1,605 5,555 Jan-23 1,312 1,038 1,590 558 Jan-23 1,623 319 Feb-23 2,266 1,863 6,652 1,270 Feb-23 1,146 1,395 2,484 436 Feb-23 1,366 1,793 2,082 408 Mar-23 3,318 1,373 5,353 2,062 Mar-23 1,815 829 1,488 1,135 Mar-23 2,505 1,556 2,093 670 2,407 1,561 5,939 1,245 Apr-23 1,182 1,556 450 Apr-23 1,941 1,682 633 Apr-23 841 1,615 May-23 May-23 May-23 Jun-23 Jun-23 Jun-23 Jul-23 Jul-23 Ju