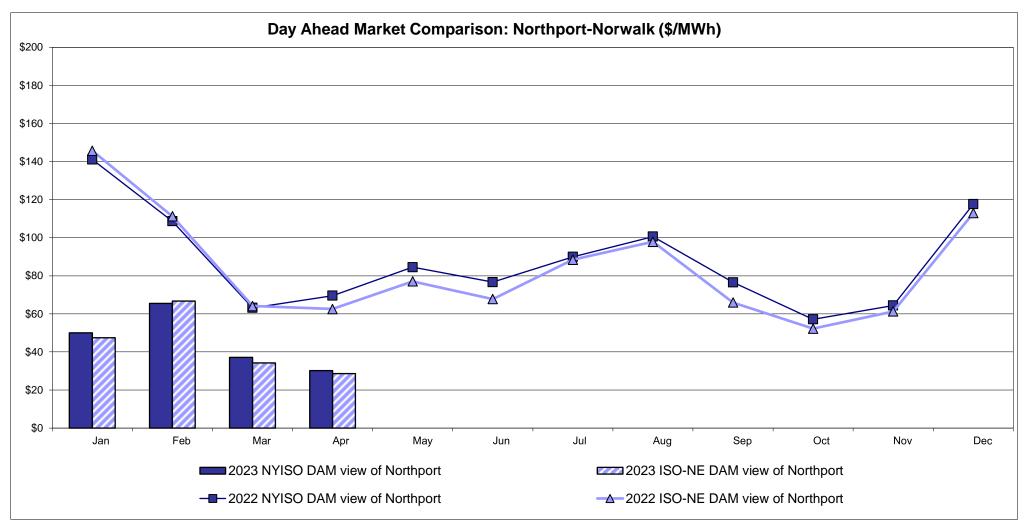

29.46                                 | Controllable<br>Line<br>30.22<br>7.58 | Controllable<br>Line<br>16.95<br>7.15 |

<sup>\*</sup> Straight LBMP averages

















# **External Comparison ISO-New England**





# **External Comparison PJM**





#### **External Comparison Ontario IESO**





Notes: Exchange factor used for April 2023 was 0.741619697419163 to US

HOEP: Hourly Ontario Energy Price Pre-Dispatch: Projected Energy Price

# External Controllable Line: Cross Sound Cable (New England)





#### Note:

ISO-NE Forecast is an advisory posting @ 18:00 day before.

The DAM and R/T prices at the Shorham 13899 interface are used for ISO-NE.

The DAM and R/T prices at the CSC interface are used for NYISO.

### **External Controllable Line: Northport - Norwalk (New England)**





Note:

ISO-NE Forecast is an advisory posting @ 18:00 day before.

The DAM and R/T prices at the Northport 138 interface are used for ISO-NE.

The DAM and R/T prices at the 1385 interface are used for NYISO.

# **External Controllable Line: Neptune (PJM)**





# **External Comparison Hydro-Quebec**





Note:

Hydro-Quebec Prices are unavailable.

# **External Controllable Line: Linden VFT (PJM)**





### **External Controllable Line: Hudson (PJM)**





#### **NYISO Real Time Price Correction Statistics**

| <u>2023</u>