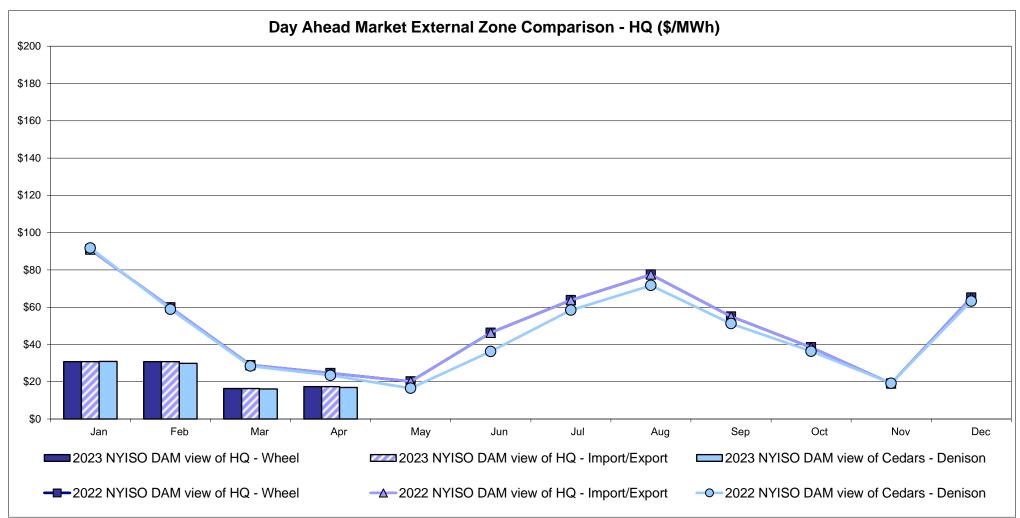

otes: Exchange factor used for April 2023 was 0.741619697419163 to US

HOEP: Hourly Ontario Energy Price Pre-Dispatch: Projected Energy Price

# External Controllable Line: Cross Sound Cable (New England)





#### Note:

ISO-NE Forecast is an advisory posting @ 18:00 day before.

The DAM and R/T prices at the Shorham 13899 interface are used for ISO-NE.

The DAM and R/T prices at the CSC interface are used for NYISO.

### **External Controllable Line: Northport - Norwalk (New England)**





Note:

ISO-NE Forecast is an advisory posting @ 18:00 day before.

The DAM and R/T prices at the Northport 138 interface are used for ISO-NE.

The DAM and R/T prices at the 1385 interface are used for NYISO.

# **External Controllable Line: Neptune (PJM)**





# **External Comparison Hydro-Quebec**





Note:

Hydro-Quebec Prices are unavailable.

# **External Controllable Line: Linden VFT (PJM)**





### **External Controllable Line: Hudson (PJM)**





#### **NYISO Real Time Price Correction Statistics**

| <u>2023</u>                                                                                                                                                                                                                                                                                                                                                                                                                                                                                                    |