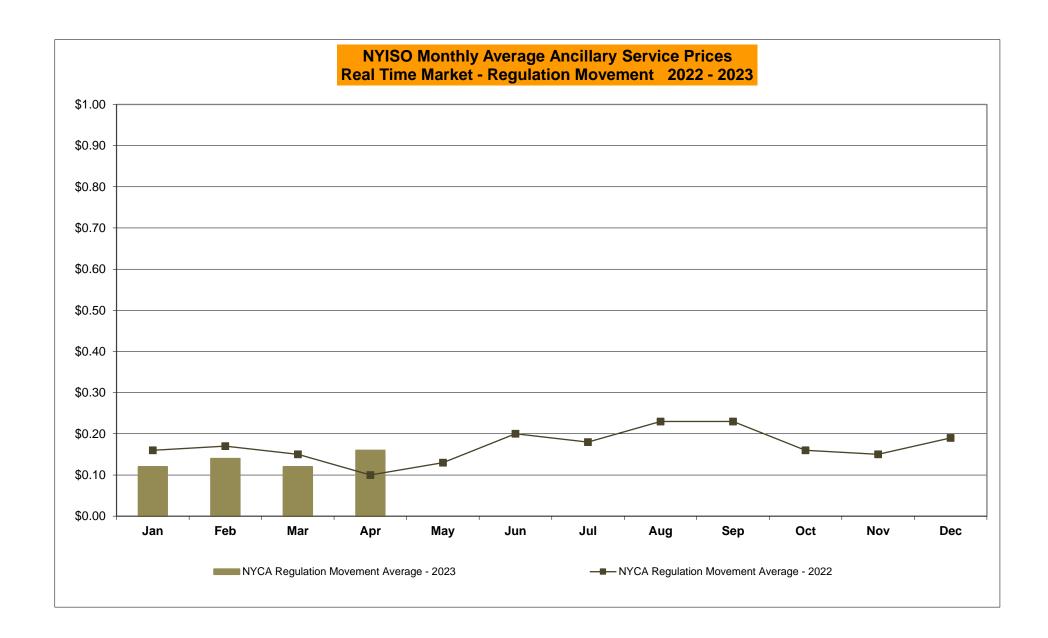

01 7,864 1,401 2,087 746 Apr-23 Apr-23 4,436 May-23 May-23 May-23 Jun-23 Jun-23 Jun-23 Jul-23 Jul-23 Jul-23 Aug-23 Aug-23 Aug-23 Sep-23 Sep-23 Sep-23 Oct-23 Oct-23 Oct-23 Nov-23 Nov-23 Nov-23 Dec-23 Dec-23 Dec-23 CENTRL Jan-23 5,294 1,193 1,715 563 MILLWD Jan-23 649 1,103 2,019 278 **NYISO** Jan-23 23,122 13,963 31,494 9,165 Feb-23 6,851 1,526 2,219 703 Feb-23 888 1,228 2,021 434 Feb-23 25,071 16,118 33,885 9,552 1,520 Mar-23 6,340 843 1,355 Mar-23 992 1,938 736 Mar-23 30,654 13,262 32,086 12,525 1,616 6.824 914 855 Apr-23 33.625 Apr-23 1,546 Apr-23 1.564 853 1.566 831 25,387 11.752 15.856 May-23 May-23 May-23 Jun-23 Jun-23 Jun-23 Jul-23 Jul-23 Jul-23 Aug-23 Aug-23 Aug-23 Sep-23 Sep-23 Sep-23 Oct-23 Oct-23 Oct-23

Nov-23

Dec-23

Nov-23

Dec-23

Nov-23

Dec-23































### NYISO Markets Ancillary Services Statistics - Unweighted Price (\$/MWH) - DAM

| 2023                                                                                                                                                                                                                                                                                                                                                                                       | <u>January</u>                                                                                                     | <u>February</u>                                                                                                   | <u>March</u>