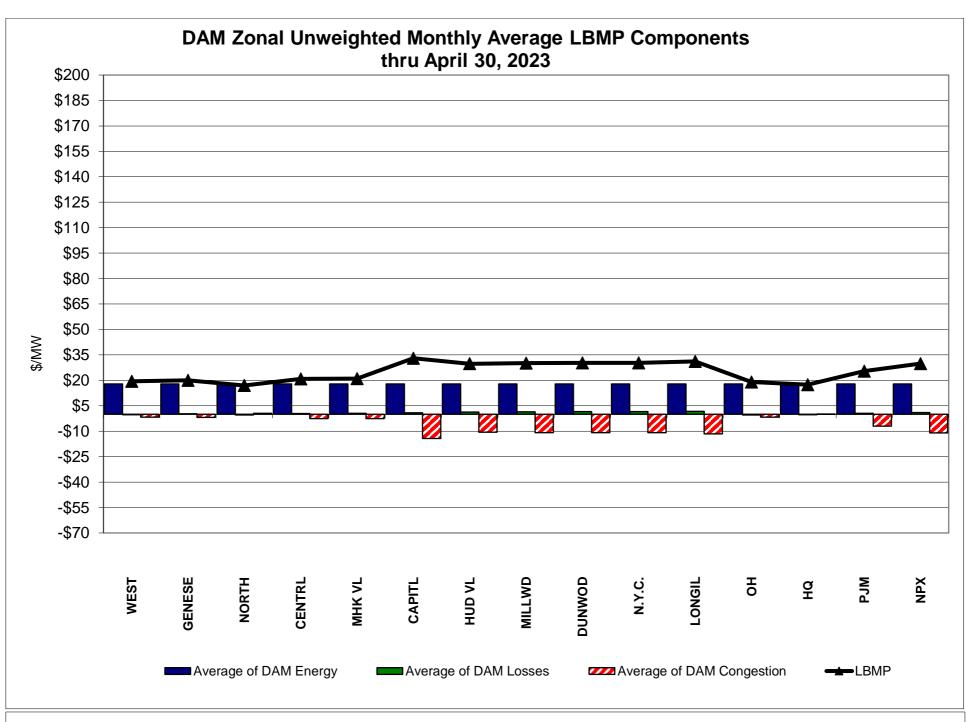

# Market Performance Highlights April 2023

- LBMP for April is \$28.07/MWh; lower than \$31.11/MWh in March 2023 and \$56.46/MWh in April 2022.
  - Day Ahead Load Weighted LBMPs and Real Time Load Weighted LBMPs are lower compared to March.
- April 2023 average year-to-date monthly cost of \$43.45/MWh is a 53% decrease from \$91.92/MWh in April 2022.
- Average daily sendout is 349 GWh/day in April; lower than 387 GWh/day in March 2023 and 359 GWh/day in April 2022.
- Natural gas prices and distillate prices are lower compared to the previous month.
  - Natural Gas (Transco Z6 NY) was \$1.73/MMBtu, down from \$2.26/MMBtu in March.
  - Natural gas prices (Transco Z6 NY) are down 254% year-over-year.
  - Jet Kerosene Gulf Coast was \$17.72/MMBtu, down from \$19.98/MMBtu in March.
  - Ultra Low Sulfur No.2 Diesel NY Harbor was \$18.54/MMBtu, down from \$19.72/MMBtu in March.
  - Distillate prices are down 52.4% year-over-year.
- Uplift per MWh is lower compared to the previous month.
  - Uplift (not including NYISO cost of operations) is (\$0.34)/MWh; lower than (\$0.00)/MWh in March.
    - Local Reliability Share is \$0.04/MWh, lower than \$0.09/MWh in March.
    - Statewide Share is (\$0.38)/MWh, lower than (\$0.10)/MWh in March.
  - TSA \$ per NYC MWh is \$0.00/MWh.
  - Total uplift costs (Schedule 1 components including NYISO Cost of Operations) are lower than March.