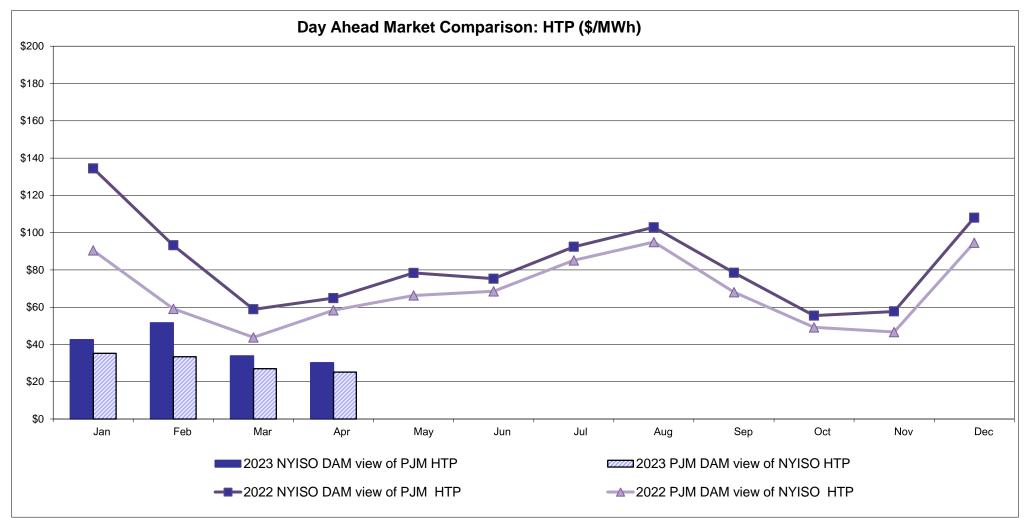

ontrollable Line: Cross Sound Cable (New England)





#### Note:

ISO-NE Forecast is an advisory posting @ 18:00 day before.

The DAM and R/T prices at the Shorham 13899 interface are used for ISO-NE.

The DAM and R/T prices at the CSC interface are used for NYISO.

### **External Controllable Line: Northport - Norwalk (New England)**





Note:

ISO-NE Forecast is an advisory posting @ 18:00 day before.

The DAM and R/T prices at the Northport 138 interface are used for ISO-NE.

The DAM and R/T prices at the 1385 interface are used for NYISO.

# **External Controllable Line: Neptune (PJM)**





# **External Comparison Hydro-Quebec**





Note:

Hydro-Quebec Prices are unavailable.

# **External Controllable Line: Linden VFT (PJM)**





### **External Controllable Line: Hudson (PJM)**





#### **NYISO Real Time Price Correction Statistics**

| <u>2023</u>                                                                                                                                                                                                                                                                                                                                                                                                                                                                                                    |                                                                                                                                                                                                       | <u>January</u>