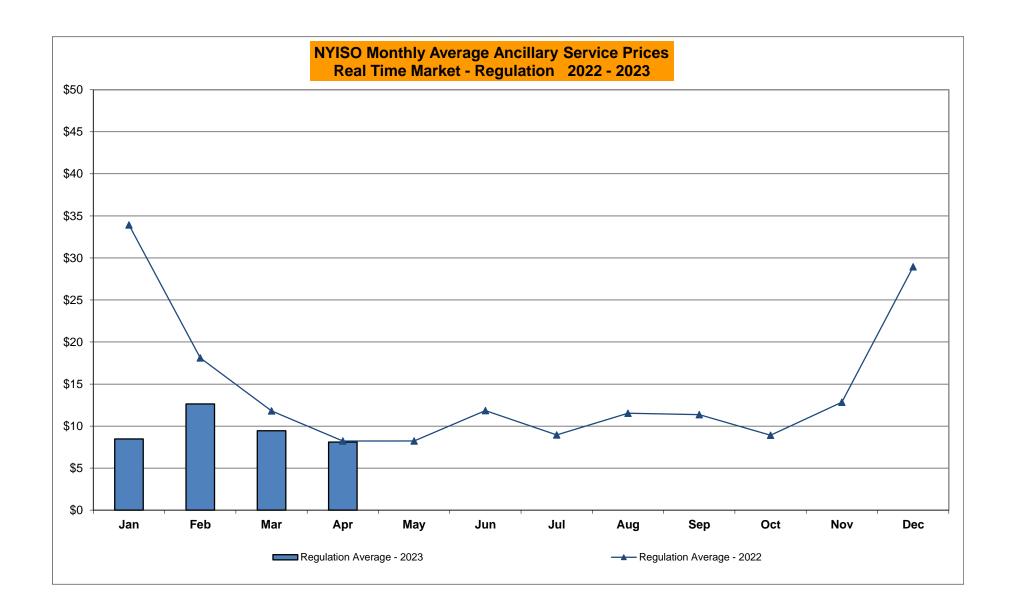

,301 7,864 1,401 2,087 746 Apr-23 Apr-23 4,436 May-23 May-23 May-23 Jun-23 Jun-23 Jun-23 Jul-23 Jul-23 Jul-23 Aug-23 Aug-23 Aug-23 Sep-23 Sep-23 Sep-23 Oct-23 Oct-23 Oct-23 Nov-23 Nov-23 Nov-23 Dec-23 Dec-23 Dec-23 CENTRL Jan-23 5,294 1,193 1,715 563 MILLWD Jan-23 649 1,103 2,019 278 **NYISO** Jan-23 23,122 13,963 31,494 9,165 Feb-23 6,851 1,526 2,219 703 Feb-23 888 1,228 2,021 434 Feb-23 25,071 16,118 33,885 9,552 1,520 Mar-23 6,340 843 1,355 Mar-23 992 1,938 736 Mar-23 30,654 13,262 32,086 12,525 1,616 6.824 914 855 Apr-23 33.625 Apr-23 1,546 Apr-23 1.564 853 1.566 831 25,387 11.752 15.856 May-23 May-23 May-23 Jun-23 Jun-23 Jun-23 Jul-23 Jul-23 Jul-23 Aug-23 Aug-23 Aug-23 Sep-23 Sep-23 Sep-23 Oct-23 Oct-23 Oct-23

Nov-23

Dec-23

Nov-23

Dec-23

Nov-23

Dec-23































### NYISO Markets Ancillary Services Statistics - Unweighted Price (\$/MWH) - DAM

| 2023                                                                                                                                                                                                                                                                                                                                                                                       | <u>January</u>                                                                                                     | <u>February</u>                                                                                                   | <u>March</u>