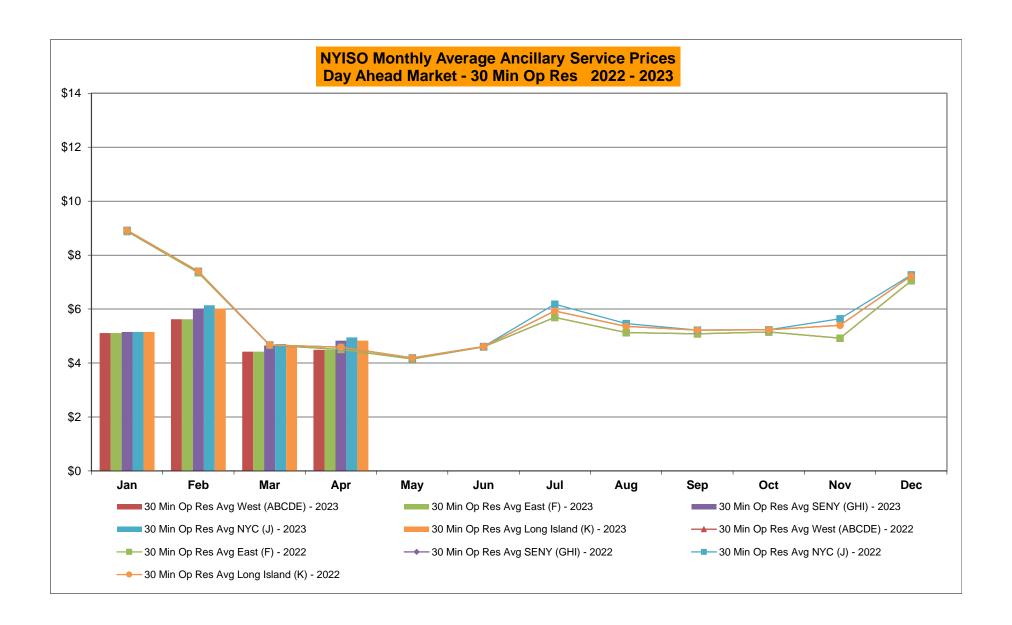

3,338 854 896 846 8,301 7,864 1,401 2,087 746 Apr-23 Apr-23 4,436 May-23 May-23 May-23 Jun-23 Jun-23 Jun-23 Jul-23 Jul-23 Jul-23 Aug-23 Aug-23 Aug-23 Sep-23 Sep-23 Sep-23 Oct-23 Oct-23 Oct-23 Nov-23 Nov-23 Nov-23 Dec-23 Dec-23 Dec-23 CENTRL Jan-23 5,294 1,193 1,715 563 MILLWD Jan-23 649 1,103 2,019 278 **NYISO** Jan-23 23,122 13,963 31,494 9,165 Feb-23 6,851 1,526 2,219 703 Feb-23 888 1,228 2,021 434 Feb-23 25,071 16,118 33,885 9,552 1,520 Mar-23 6,340 843 1,355 Mar-23 992 1,938 736 Mar-23 30,654 13,262 32,086 12,525 1,616 6.824 914 855 Apr-23 33.625 Apr-23 1,546 Apr-23 1.564 853 1.566 831 25,387 11.752 15.856 May-23 May-23 May-23 Jun-23 Jun-23 Jun-23 Jul-23 Jul-23 Jul-23 Aug-23 Aug-23 Aug-23 Sep-23 Sep-23 Sep-23 Oct-23 Oct-23 Oct-23

Nov-23

Dec-23

Nov-23

Dec-23

Nov-23

Dec-23































### NYISO Markets Ancillary Services Statistics - Unweighted Price (\$/MWH) - DAM

| 2023                                                                                                                                                                                                                                                                                                                                                                                       | <u>January</u>                                                                                                     | <u>February</u>                                                                                                   | <u>March</u>