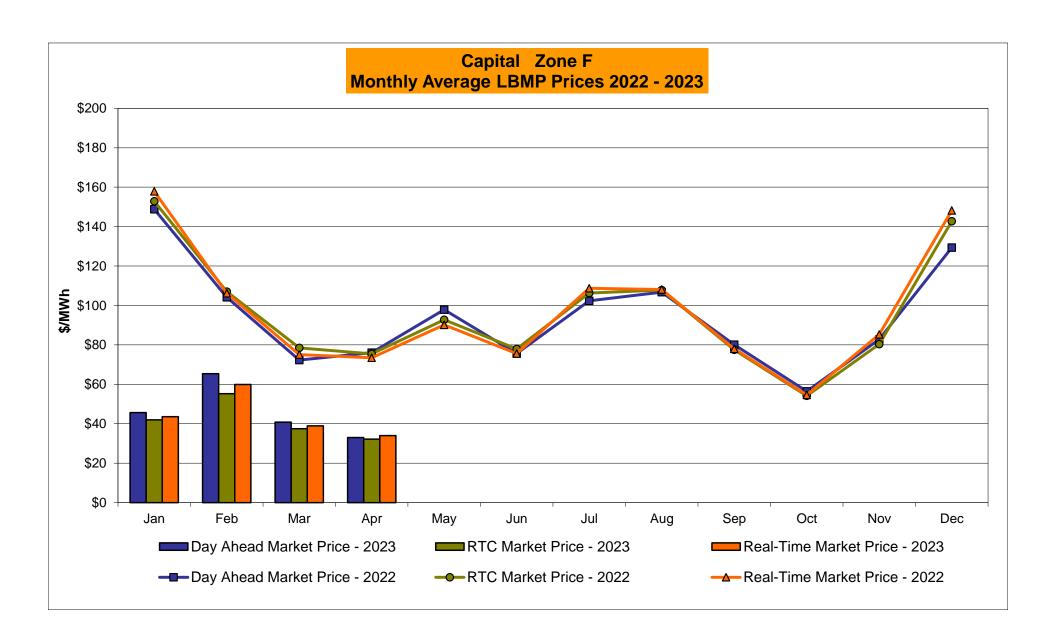

# Market Performance Highlights April 2023

- LBMP for April is \$28.07/MWh; lower than \$31.11/MWh in March 2023 and \$56.46/MWh in April 2022.
  - Day Ahead Load Weighted LBMPs and Real Time Load Weighted LBMPs are lower compared to March.
- April 2023 average year-to-date monthly cost of \$43.45/MWh is a 53% decrease from \$91.92/MWh in April 2022.
- Average daily sendout is 349 GWh/day in April; lower than 387 GWh/day in March 2023 and 359 GWh/day in April 2022.
- Natural gas prices and distillate prices are lower compared to the previous month.
  - Natural Gas (Transco Z6 NY) was \$1.73/MMBtu, down from \$2.26/MMBtu in March.
  - Natural gas prices (Transco Z6 NY) are down 254% year-over-year.
  - Jet Kerosene Gulf Coast was \$17.72/MMBtu, down from \$19.98/MMBtu in March.
  - Ultra Low Sulfur No.2 Diesel NY Harbor was \$18.54/MMBtu, down from \$19.72/MMBtu in March.
  - Distillate prices are down 52.4% year-over-year.
- Uplift per MWh is lower compared to the previous month.
  - Uplift (not including NYISO cost of operations) is (\$0.34)/MWh; lower than (\$0.00)/MWh in March.
    - Local Reliability Share is \$0.04/MWh, lower than \$0.09/MWh in March.
    - Statewide Share is (\$0.38)/MWh, lower than (\$0.10)/MWh in March.
  - TSA \$ per NYC MWh is \$0.00/MWh.
  - Total uplift costs (Schedule 1 components including NYISO Cost of Operations) are lower than March.