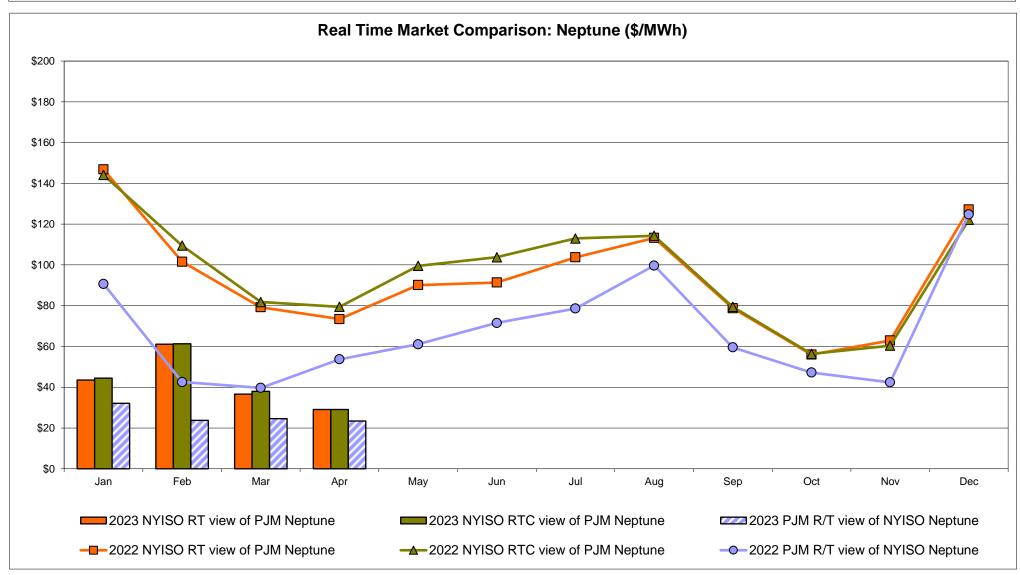

*External Comparison Ontario IESO**





Notes: Exchange factor used for April 2023 was 0.741619697419163 to US

HOEP: Hourly Ontario Energy Price Pre-Dispatch: Projected Energy Price

# External Controllable Line: Cross Sound Cable (New England)





#### Note:

ISO-NE Forecast is an advisory posting @ 18:00 day before.

The DAM and R/T prices at the Shorham 13899 interface are used for ISO-NE.

The DAM and R/T prices at the CSC interface are used for NYISO.

### **External Controllable Line: Northport - Norwalk (New England)**





Note:

ISO-NE Forecast is an advisory posting @ 18:00 day before.

The DAM and R/T prices at the Northport 138 interface are used for ISO-NE.

The DAM and R/T prices at the 1385 interface are used for NYISO.

# **External Controllable Line: Neptune (PJM)**





# **External Comparison Hydro-Quebec**





Note:

Hydro-Quebec Prices are unavailable.

# **External Controllable Line: Linden VFT (PJM)**





### **External Controllable Line: Hudson (PJM)**





#### **NYISO Real Time Price Correction Statistics**

| <u>2023</u>                                                                                                                                                                                                                                                                                                                                                                                                                                                                                                    |