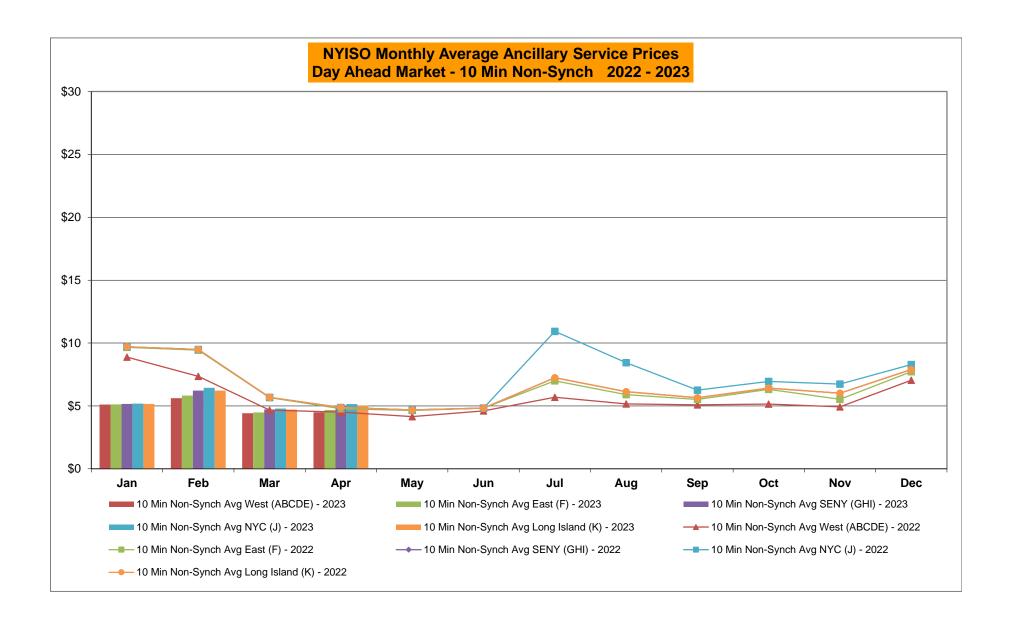

32 3,338 854 896 846 8,301 7,864 1,401 2,087 746 Apr-23 Apr-23 4,436 May-23 May-23 May-23 Jun-23 Jun-23 Jun-23 Jul-23 Jul-23 Jul-23 Aug-23 Aug-23 Aug-23 Sep-23 Sep-23 Sep-23 Oct-23 Oct-23 Oct-23 Nov-23 Nov-23 Nov-23 Dec-23 Dec-23 Dec-23 CENTRL Jan-23 5,294 1,193 1,715 563 MILLWD Jan-23 649 1,103 2,019 278 **NYISO** Jan-23 23,122 13,963 31,494 9,165 Feb-23 6,851 1,526 2,219 703 Feb-23 888 1,228 2,021 434 Feb-23 25,071 16,118 33,885 9,552 1,520 Mar-23 6,340 843 1,355 Mar-23 992 1,938 736 Mar-23 30,654 13,262 32,086 12,525 1,616 6.824 914 855 Apr-23 33.625 Apr-23 1,546 Apr-23 1.564 853 1.566 831 25,387 11.752 15.856 May-23 May-23 May-23 Jun-23 Jun-23 Jun-23 Jul-23 Jul-23 Jul-23 Aug-23 Aug-23 Aug-23 Sep-23 Sep-23 Sep-23 Oct-23 Oct-23 Oct-23

Nov-23

Dec-23

Nov-23

Dec-23

Nov-23

Dec-23































### NYISO Markets Ancillary Services Statistics - Unweighted Price (\$/MWH) - DAM

| 2023                                                                                                                                                                                                                                                                                                                                                                                       | <u>January</u>                                                                                                     | <u>February</u>                                                                                                   | <u>March</u>