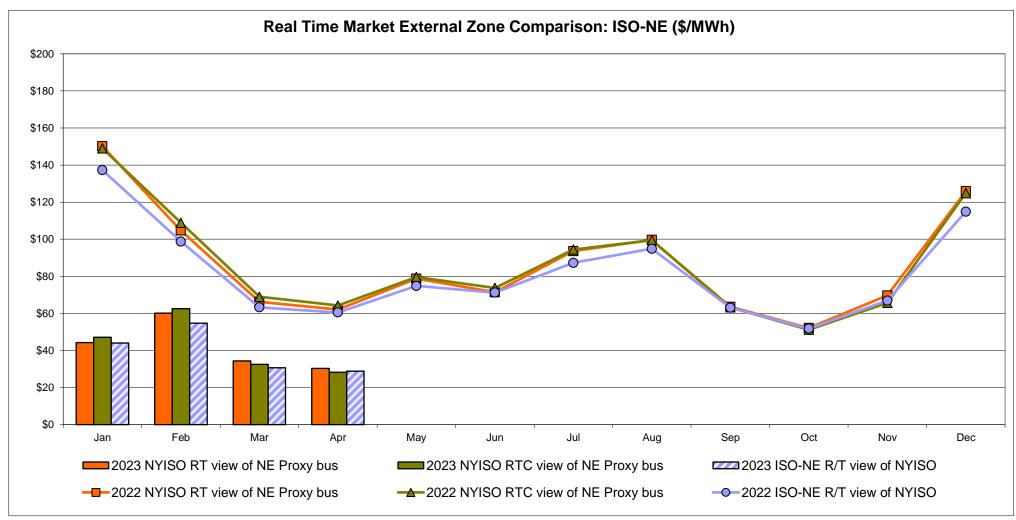

| 29.46                                 | 29.50<br>11.09                        | Controllable<br>Line<br>16.95<br>7.15 |
| Unweighted Price * Standard Deviation  RTC LBMP  Unweighted Price * Standard Deviation                | <b>Zone O</b> 19.06 6.03 | QUEBEC (Wheel)  Zone M  17.37 6.89              | QUEBEC (Import/Export)  Zone M  17.37 6.89           | <b>Zone P</b> 25.47 6.05 | <b>ENGLAND Zone N</b> 29.86 7.34 | SOUND<br>CABLE<br>Controllable<br>Line<br>30.92<br>7.93 | NORWALK Controllable Line 30.15 7.16 | 29.08                                 | 29.46                                 | Controllable<br>Line<br>30.22<br>7.58 | Controllable<br>Line<br>16.95<br>7.15 |

<sup>\*</sup> Straight LBMP averages

















# **External Comparison ISO-New England**





# **External Comparison PJM**





#### **External Comparison Ontario IESO**





Notes: Exchange factor used for April 2023 was 0.741619697419163 to US

HOEP: Hourly Ontario Energy Price Pre-Dispatch: Projected Energy Price

# External Controllable Line: Cross Sound Cable (New England)





#### Note:

ISO-NE Forecast is an advisory posting @ 18:00 day before.

The DAM and R/T prices at the Shorham 13899 interface are used for ISO-NE.

The DAM and R/T prices at the CSC interface are used for NYISO.

### **External Controllable Line: Northport - Norwalk (New England)**





Note:

ISO-NE Forecast is an advisory posting @ 18:00 day before.

The DAM and R/T prices at the Northport 138 interface are used for ISO-NE.

The DAM and R/T prices at the 1385 interface are used for NYISO.

# **Exte