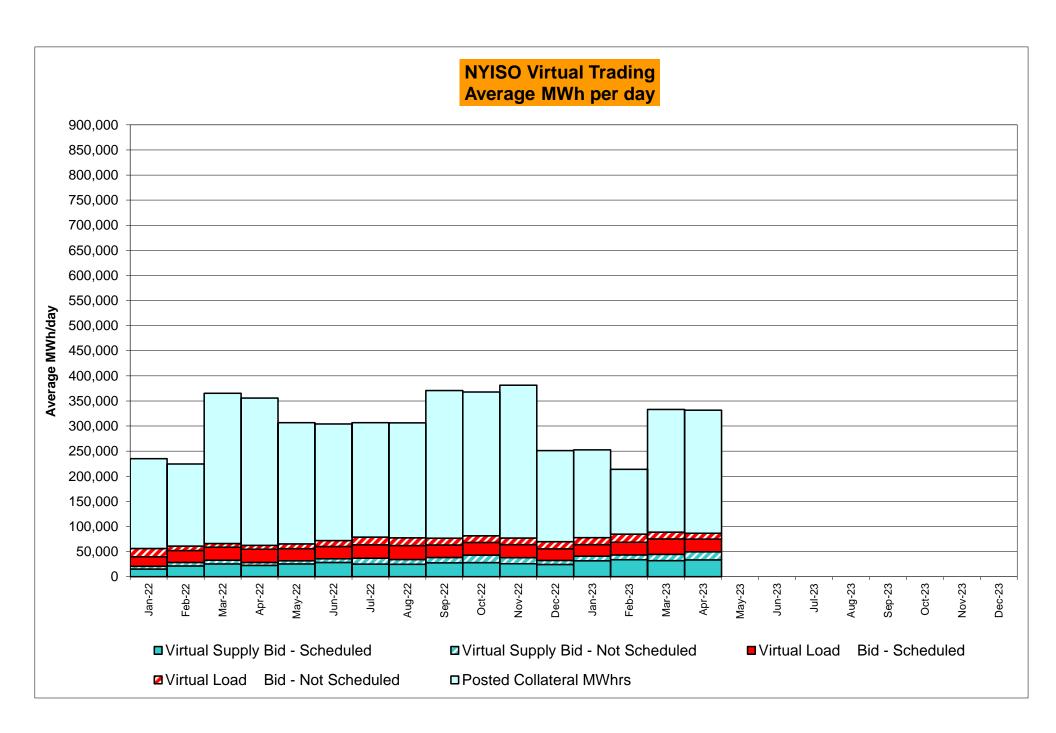

DAM Bid Production Cost Guarantees for Virtual Transactions are included in the chart and are shown from the inception of Virtual Transactions. These values are small and cannot be identified on the chart.