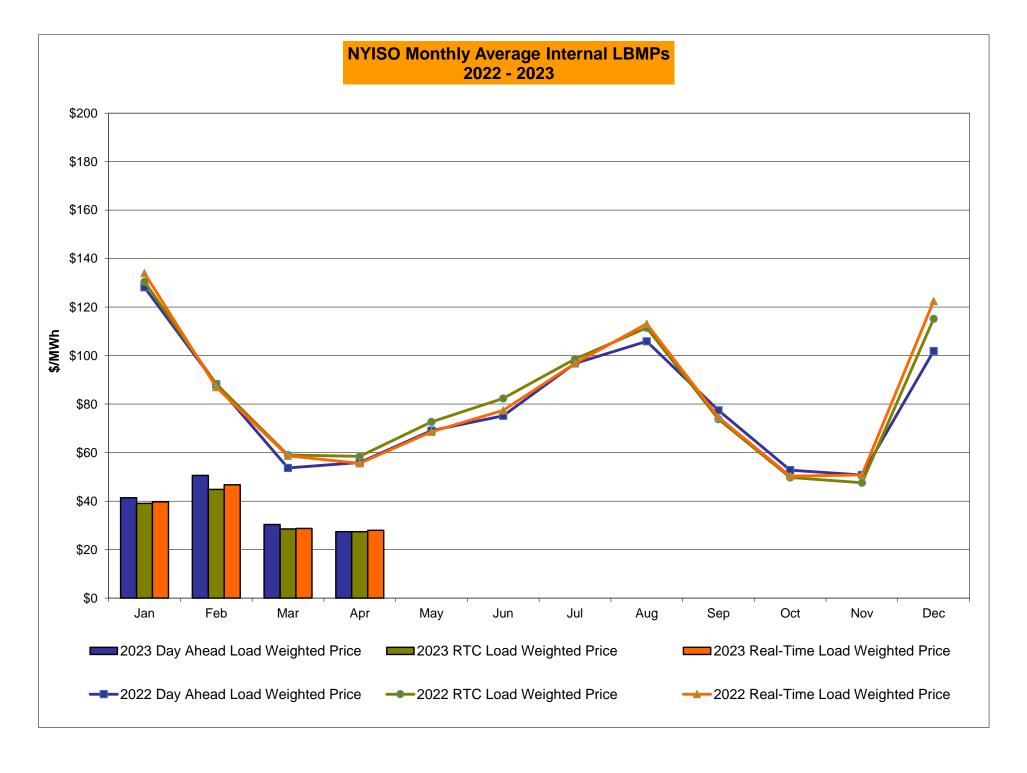

# Market Performance Highlights April 2023

- LBMP for April is \$28.07/MWh; lower than \$31.11/MWh in March 2023 and \$56.46/MWh in April 2022.
  - Day Ahead Load Weighted LBMPs and Real Time Load Weighted LBMPs are lower compared to March.
- April 2023 average year-to-date monthly cost of \$43.45/MWh is a 53% decrease from \$91.92/MWh in April 2022.
- Average daily sendout is 349 GWh/day in April; lower than 387 GWh/day in March 2023 and 359 GWh/day in April 2022.
- Natural gas prices and distillate prices are lower compared to the previous month.
  - Natural Gas (Transco Z6 NY) was \$1.73/MMBtu, down from \$2.26/MMBtu in March.
  - Natural gas prices (Transco Z6 NY) are down 254% year-over-year.
  - Jet Kerosene Gulf Coast was \$17.72/MMBtu, down from \$19.98/MMBtu in March.
  - Ultra Low Sulfur No.2 Diesel NY Harbor was \$18.54/MMBtu, down from \$19.72/MMBtu in March.
  - Distillate prices are down 52.4% year-over-year.
- Uplift per MWh is lower compared to the previous month.
  - Uplift (not including NYISO cost of operations) is (\$0.34)/MWh; lower than (\$0.00)/MWh in March.
    - Local Reliability Share is \$0.04/MWh, lower than \$0.09/MWh in March.
    - Statewide Share is (\$0.38)/MWh, lower than (\$0.10)/MWh in March.
  - TSA \$ per NYC MWh is \$0.00/MWh.
  - Total uplift costs (Schedule 1 components including NYISO Cost of Operations) are lower than March.

# NYISO Average Cost/MWh (Energy and Ancillary Services) \* from the LBMP Customer point of view

| 2023                            | <u>January</u> | <u>February</u> | <u>March</u>   | <u>April</u>   | <u>May</u>     | <u>June</u>    | <u>July</u>    | <u>August</u>  | September      | <u>October</u> | November       | <u>December</u> |
|---------------------------------|----------------|-----------------|----------------|----------------|----------------|----------------|----------------|----------------|----------------|----------------|----------------|-----------------|
| LBMP                            | 42.10          | 55.47           | 31.11          | 28.07          |                |                |                |                |                |                |                |                 |
| NTAC                            | 2.82           | 1.15            | 1.39           | 1.72           |                |                |                |                |                |                |                |                 |
| Reserve                         | 0.72           | 0.90            | 0.73           | 0.85           |                |                |                |                |                |                |                |                 |
| Regulation                      | 0.09           | 0.13            | 0.13           | 0.15           |                |                |                |                |                |                |                |                 |
| NYISO Cost of Operations        | 0.77           | 0.77            | 0.77           | 0.78           |                |                |                |                |                |                |                |                 |
| FERC Fee Recovery               | 0.08           | 0.09            | 0.09           | 0.10           |                |                |                |                |                |                |                |                 |
| Uplift                          | (0.38)         | (0.27)          | (0.00)         | (0.34)         |                |                |                |                |                |                |                |                 |
| Uplift: Local Reliability Share | 0.03           | 0.03            | 0.09           | 0.04           |                |                |                |                |                |                |                |                 |
| Uplift: Statewide Share         | (0.41)         | (0.30)          | (0.10)         | (0.38)         |                |                |                |                |                |                |                |                 |
| Voltage Support and Black Start | 0.42           | 0.42            | 0.43           | 0.43           |                |                |                |                |                |                |                |                 |
| Avg Monthly Cost                | 46.56          | 58.58           | 34.58          | 31.67          |                |                |                |                |                |                |                |                 |
| Avg YTD Cost                    | 46.64          | 52.36           | 46.65          | 43.45          |                |                |                |                |                |                |                |                 |
| TSA \$ per NYC MWh              | 0.00           | 0.00            | 0.00           | 0.00           |                |                |                |                |                |                |                |                 |
| 2022                            | January        | <u>February</u> | <u>March</u>   | <u>April</u>   | <u>May</u>     | <u>June</u>    | <u>July</u>    | <u>August</u>  | September      | October        | November       | <u>December</u> |
| LBMP                            | 134.79         | 94.06           | 56.78          | 56.46          | 70.60          | 76.72          | 99.47          | 108.85         | 78.91          | 53.11          | 52.47          | 110.17          |
| NTAC                            | 1.43           | 0.95            | 1.48           | 1.17           | 2.46           | 2.07           | 3.65           | 1.69           | 1.44           | 3.21           | 3.91           | 2.23            |
| Reserve                         | 1.26           | 1.21            | 0.83           | 0.81           | 0.74           | 0.66           | 0.87           | 0.65           | 0.86           | 1.02           | 0.89           | 0.49            |
| Regulation                      | 0.27           | 0.19            | 0.17           | 0.12           | 0.13           | 0.15           | 0.12           | 0.13           | 0.18           | 0.18           | 0.15           | 0.12            |
| NYISO Cost of Operations        | 0.73           | 0.72            | 0.74           | 0.74           | 0.74           | 0.75           | 0.76           | 0.76           | 0.76           | 0.73           | 0.74           | 0.73            |
| FERC Fee Recovery               | 0.07           | 0.08            | 0.09           | 0.10           | 0.09           | 0.08           | 0.06           | 0.06           | 0.09           | 0.10           | 0.09           | 0.08            |
| Uplift                          | (1.50)         | (1.73)          | (0.09)         | (0.36)         | (0.05)         | (0.61)         | (1.58)         | (1.91)         | (0.78)         | (0.45)         | (0.68)         | (0.77)          |
| Uplift: Local Reliability Share | 0.09           | 0.04            | 0.27           | 0.43           | 0.60           | 0.46           | 0.54           | 0.47           | 0.39           | 0.27           | 0.06           | 0.25            |
| Uplift: Statewide Share         | 0.00           | 0.0 .           | 0.21           | 0.10           | 0.00           | 0.10           | 0.0-           | 0.17           | 0.00           | 0.21           | 0.00           | 0.20            |
|                                 | (1.59)         | (1.77)          | (0.36)         | (0.79)         | (0.65)         | (1.07)         | (2.12)         | (2.38)         | (1.18)         | (0.72)         | (0.74)         | (1.02)          |
| Voltage Support and Black Start |                |                 |                |                |                |                |                |                |                |                |                |                 |
| •                               | (1.59)         | (1.77)          | (0.36)         | (0.79)         | (0.65)         | (1.07)         | (2.12)         | (2.38)         | (1.18)         | (0.72)         | (0.74)         | (1.02)          |
| Voltage Support and Black Start | (1.59)<br>0.42 | (1.77)<br>0.41  | (0.36)<br>0.43 | (0.79)<br>0.43 | (0.65)<br>0.43 | (1.07)<br>0.43 | (2.12)<br>0.43 | (2.38)<br>0.43 | (1.18)<br>0.44 | (0.72)<br>0.42 | (0.74)<br>0.42 | (1.02)<br>0.42  |