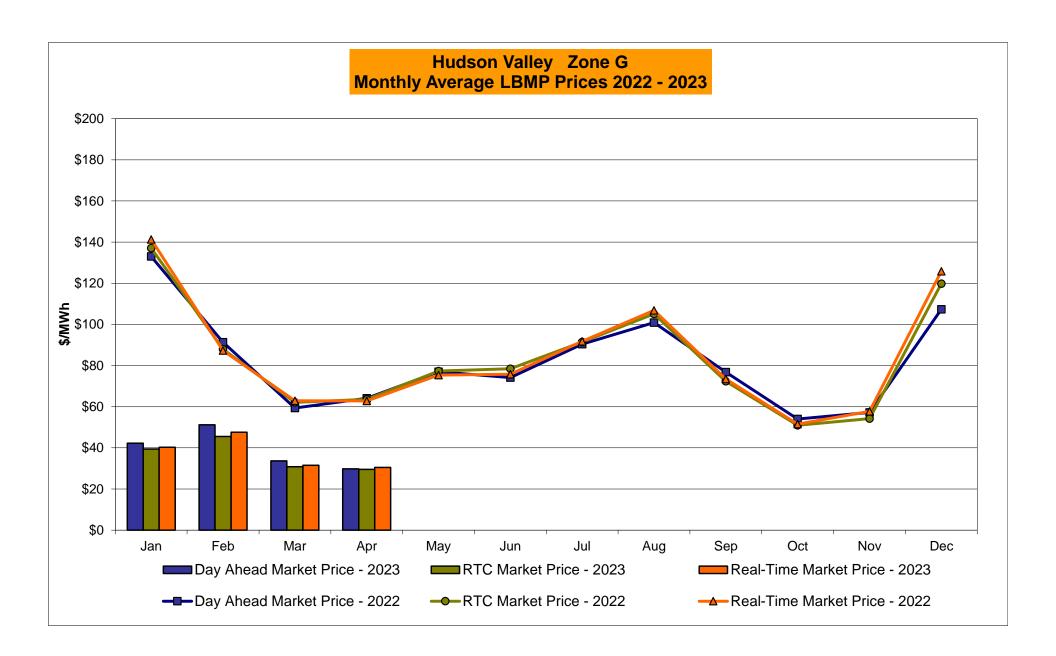

# Market Performance Highlights April 2023

- LBMP for April is \$28.07/MWh; lower than \$31.11/MWh in March 2023 and \$56.46/MWh in April 2022.
  - Day Ahead Load Weighted LBMPs and Real Time Load Weighted LBMPs are lower compared to March.
- April 2023 average year-to-date monthly cost of \$43.45/MWh is a 53% decrease from \$91.92/MWh in April 2022.
- Average daily sendout is 349 GWh/day in April; lower than 387 GWh/day in March 2023 and 359 GWh/day in April 2022.
- Natural gas prices and distillate prices are lower compared to the previous month.
  - Natural Gas (Transco Z6 NY) was \$1.73/MMBtu, down from \$2.26/MMBtu in March.
  - Natural gas prices (Transco Z6 NY) are down 254% year-over-year.
  - Jet Kerosene Gulf Coast was \$17.72/MMBtu, down from \$19.98/MMBtu in March.
  - Ultra Low Sulfur No.2 Diesel NY Harbor was \$18.54/MMBtu, down from \$19.72/MMBtu in March.
  - Distillate prices are down 52.4% year-over-year.
- Uplift per MWh is lower compared to the previous month.
  - Uplift (not including NYISO cost of operations) is (\$0.34)/MWh; lower than (\$0.00)/MWh in March.
    - Local Reliability Share is \$0.04/MWh, lower than \$0.09/MWh in March.
    - Statewide Share is (\$0.38)/MWh, lower than (\$0.10)/MWh in March.
  - TSA \$ per NYC MWh is \$0.00/MWh.
  - Total uplift costs (Schedule 1 components including NYISO Cost of Operations) are lower than March.