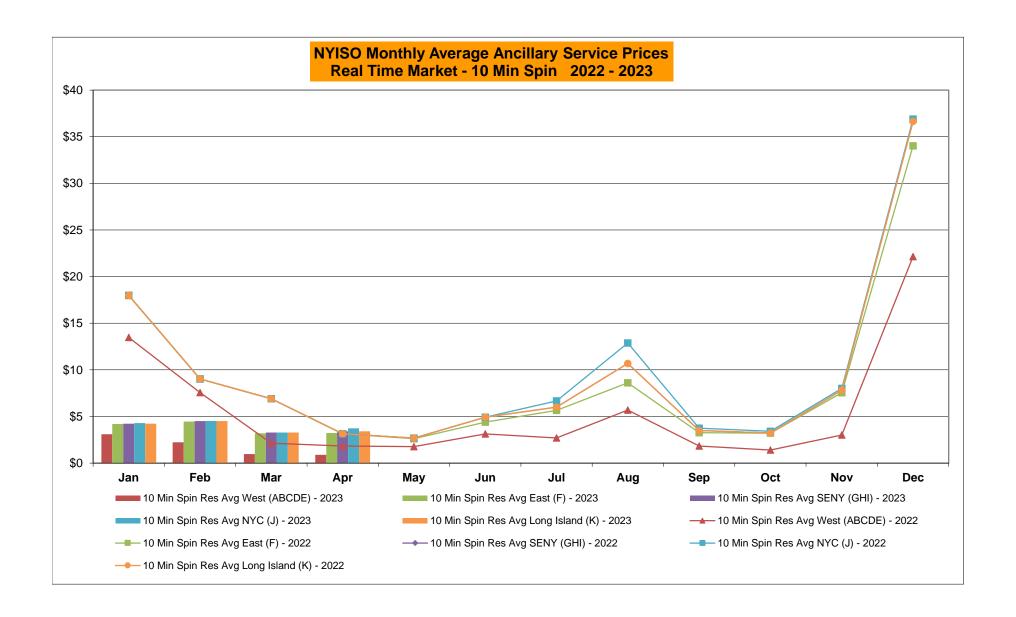

846 8,301 7,864 1,401 2,087 746 Apr-23 Apr-23 4,436 May-23 May-23 May-23 Jun-23 Jun-23 Jun-23 Jul-23 Jul-23 Jul-23 Aug-23 Aug-23 Aug-23 Sep-23 Sep-23 Sep-23 Oct-23 Oct-23 Oct-23 Nov-23 Nov-23 Nov-23 Dec-23 Dec-23 Dec-23 CENTRL Jan-23 5,294 1,193 1,715 563 MILLWD Jan-23 649 1,103 2,019 278 **NYISO** Jan-23 23,122 13,963 31,494 9,165 Feb-23 6,851 1,526 2,219 703 Feb-23 888 1,228 2,021 434 Feb-23 25,071 16,118 33,885 9,552 1,520 Mar-23 6,340 843 1,355 Mar-23 992 1,938 736 Mar-23 30,654 13,262 32,086 12,525 1,616 6.824 914 855 Apr-23 33.625 Apr-23 1,546 Apr-23 1.564 853 1.566 831 25,387 11.752 15.856 May-23 May-23 May-23 Jun-23 Jun-23 Jun-23 Jul-23 Jul-23 Jul-23 Aug-23 Aug-23 Aug-23 Sep-23 Sep-23 Sep-23 Oct-23 Oct-23 Oct-23

Nov-23

Dec-23

Nov-23

Dec-23

Nov-23

Dec-23































### NYISO Markets Ancillary Services Statistics - Unweighted Price (\$/MWH) - DAM

| 2023                                                                                                                                                                                                                                                                                                                                                                                       | <u>January</u>                                                                                                     | <u>February</u>                                                                                                   | <u>March</u>