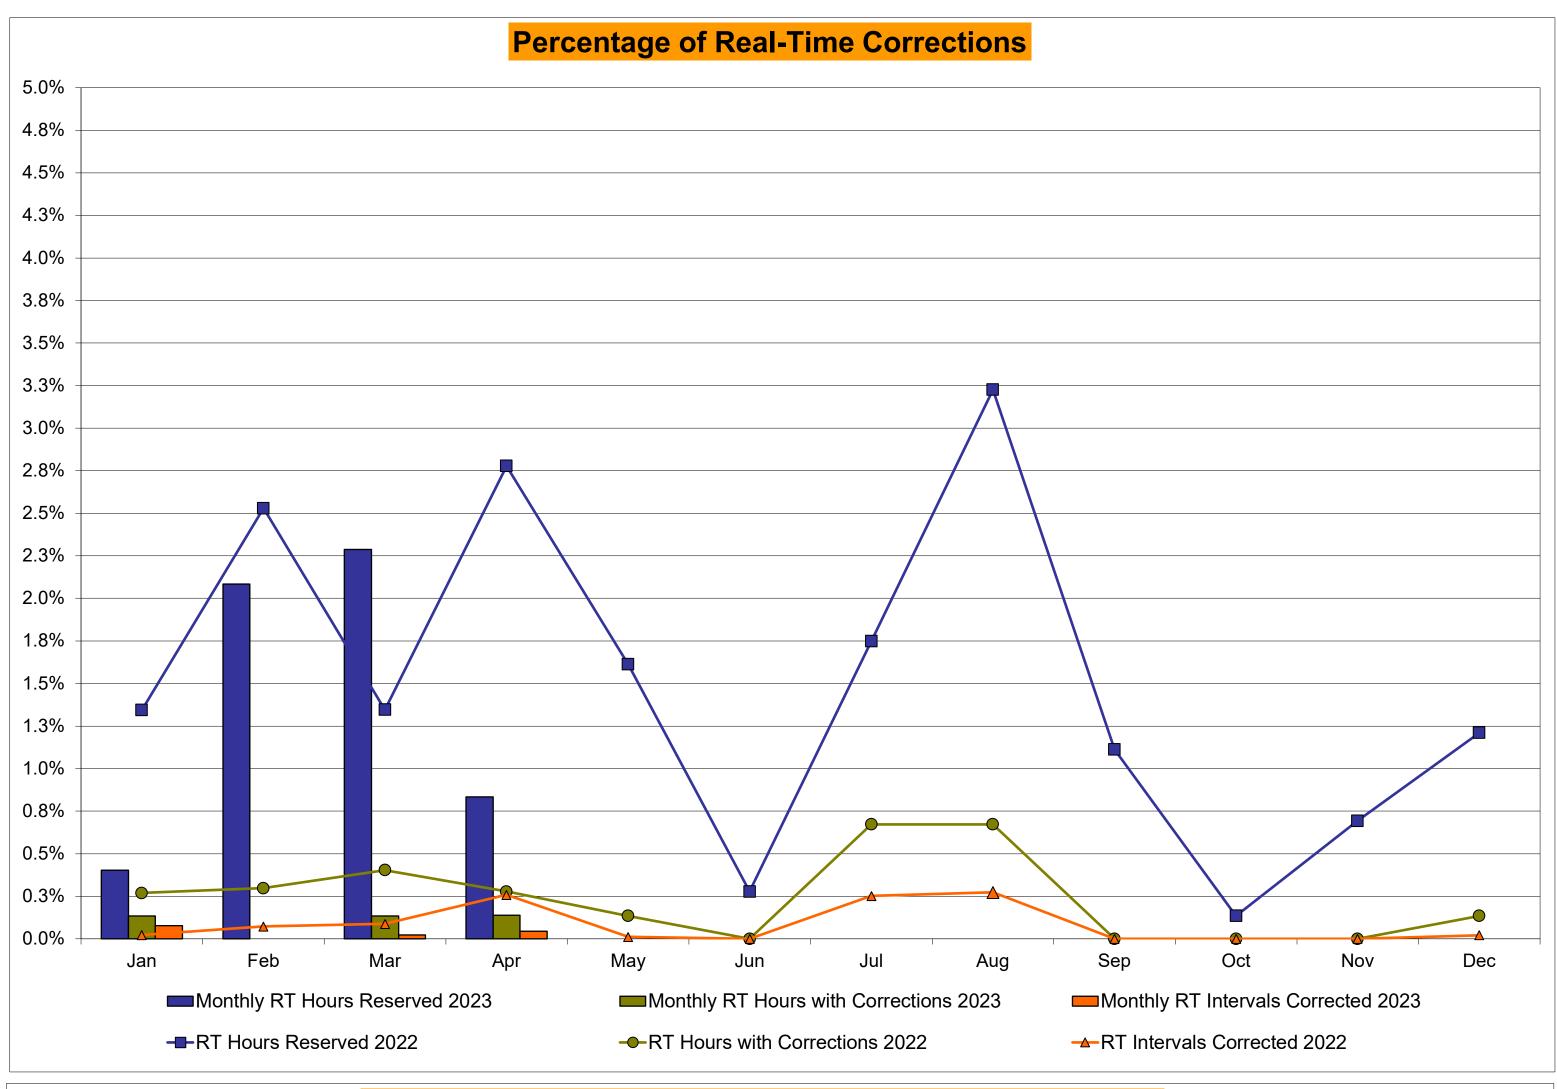

br>2<br>720<br>0.28%<br>1.63%<br>0.00         | 5<br>744<br>0.67%<br>0.29%<br>23<br>9,140<br>0.25%<br>0.10%<br>13<br>744<br>1.75%<br>1.65%                 | 5<br>744<br>0.67%<br>0.34%<br>25<br>9,145<br>0.27%<br>0.12%<br>24<br>744<br>3.23%<br>1.85%                 | 0<br>720<br>0.00%<br>0.31%<br>0<br>8,825<br>0.00%<br>0.11%<br>8<br>720<br>1.11%<br>1.77%                 | 0<br>744<br>0.00%<br>0.27%<br>0<br>9,097<br>0.00%<br>0.10%<br>1<br>744<br>0.13%<br>1.60%                 | 0<br>721<br>0.00%<br>0.25%<br>0<br>8,857<br>0.00%<br>0.09%<br>5<br>721<br>0.69%<br>1.52%                 | 1<br>744<br>0.13%<br>0.24%<br>2<br>9,317<br>0.02%<br>0.08%<br>9<br>744<br>1.21%<br>1.50%                 |

<sup>\*</sup>Calendar days from reservation date; for June 2018 forward, business days from market date









#### Virtual Load and Supply Zonal Statistics (Average MWh/day) - 2023 Virtual Load Bid **Virtual Supply Bid Virtual Load Bid Virtual Supply Bid** Virtual Load Bid **Virtual Supply Bid** Not Not Not Not Not Not Date Scheduled Scheduled Scheduled Scheduled Zone Date Scheduled Scheduled Scheduled Scheduled Date Scheduled Scheduled Scheduled Scheduled Zone Zone MHK VL DUNWOD 1,884 **WEST** 3,364 1,026 862 Jan-23 1,605 5,555 Jan-23 1,312 1,038 1,590 558 Jan-23 1,623 319 Feb-23 2,266 1,863 6,652 1,270 Feb-23 1,146 1,395 2,484 436 Feb-23 1,366 1,793 2,082 408 Mar-23 3,318 1,373 5,353 2,062 Mar-23 1,815 829 1,488 1,135 Mar-23 2,505 1,556 2,093 670 2,407 1,561 5,939 1,245 Apr-23 1,182 1,556 450 Apr-23 1,941 1,682 633 Apr-23 841 1,615 May-23 May-23 May-23 Jun-23 Jun-23 Jun-23 Jul-23 Jul-23