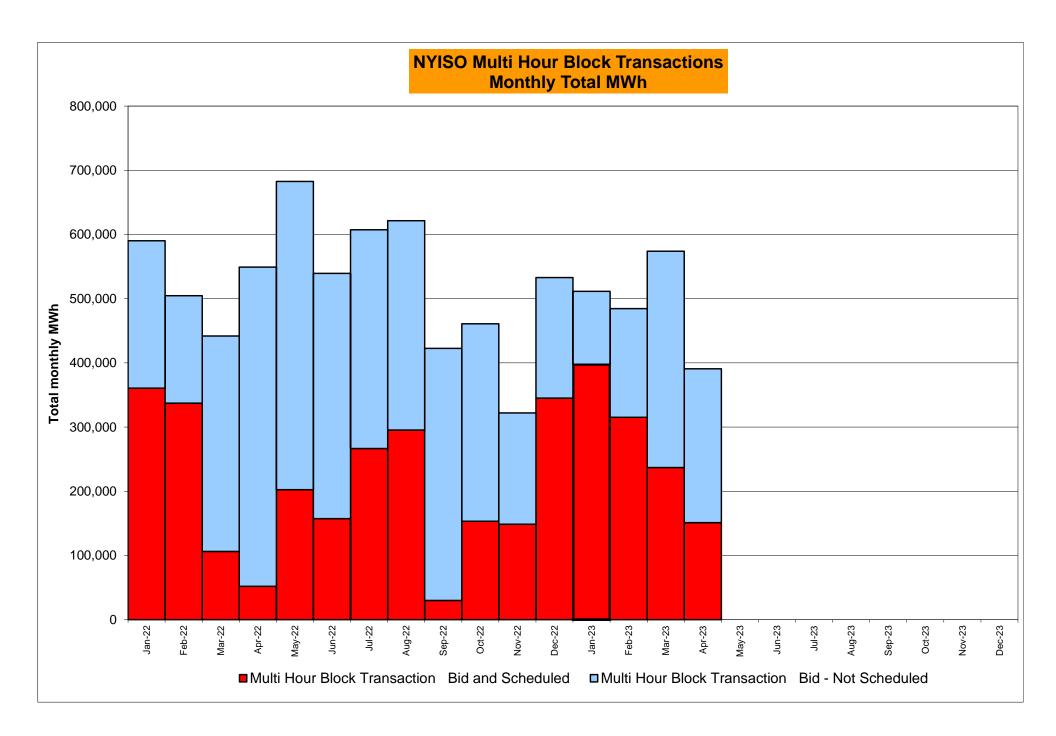

15 332 3,338 854 896 846 8,301 7,864 1,401 2,087 746 Apr-23 Apr-23 4,436 May-23 May-23 May-23 Jun-23 Jun-23 Jun-23 Jul-23 Jul-23 Jul-23 Aug-23 Aug-23 Aug-23 Sep-23 Sep-23 Sep-23 Oct-23 Oct-23 Oct-23 Nov-23 Nov-23 Nov-23 Dec-23 Dec-23 Dec-23 CENTRL Jan-23 5,294 1,193 1,715 563 MILLWD Jan-23 649 1,103 2,019 278 **NYISO** Jan-23 23,122 13,963 31,494 9,165 Feb-23 6,851 1,526 2,219 703 Feb-23 888 1,228 2,021 434 Feb-23 25,071 16,118 33,885 9,552 1,520 Mar-23 6,340 843 1,355 Mar-23 992 1,938 736 Mar-23 30,654 13,262 32,086 12,525 1,616 6.824 914 855 Apr-23 33.625 Apr-23 1,546 Apr-23 1.564 853 1.566 831 25,387 11.752 15.856 May-23 May-23 May-23 Jun-23 Jun-23 Jun-23 Jul-23 Jul-23 Jul-23 Aug-23 Aug-23 Aug-23 Sep-23 Sep-23 Sep-23 Oct-23 Oct-23 Oct-23

Nov-23

Dec-23

Nov-23

Dec-23

Nov-23

Dec-23































### NYISO Markets Ancillary Services Statistics - Unweighted Price (\$/MWH) - DAM

| 2023                                                                                                                                                                                                                                                                                                                                                                                       | <u>January</u>                                                                                                     | <u>February</u>                                                                                                   | <u>March</u>