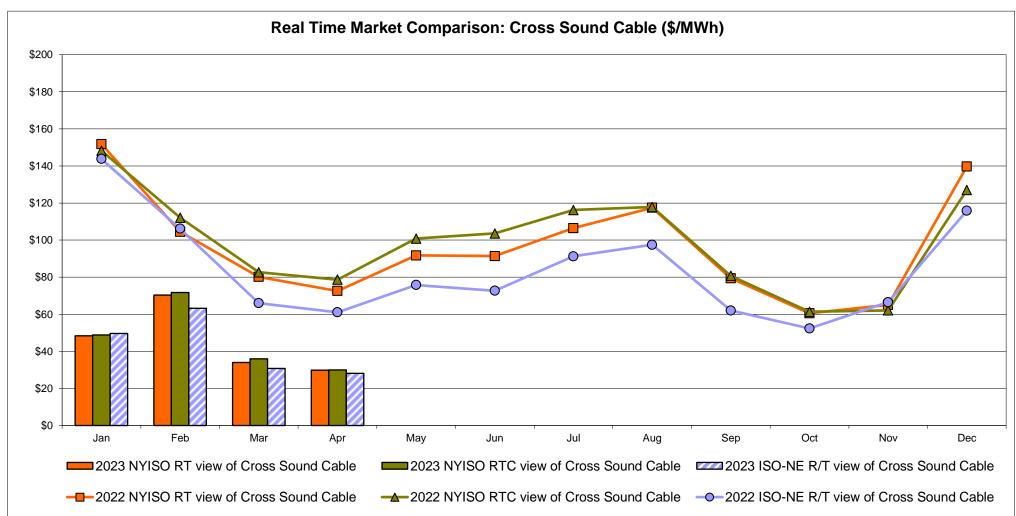

one M  17.37 6.89              | QUEBEC (Import/Export)  Zone M  17.37 6.89           | <b>Zone P</b> 25.47 6.05 | <b>ENGLAND Zone N</b> 29.86 7.34 | SOUND<br>CABLE<br>Controllable<br>Line<br>30.92<br>7.93 | NORWALK Controllable Line 30.15 7.16 | 29.08                                 | 29.46                                 | Controllable<br>Line<br>30.22<br>7.58 | Controllable<br>Line<br>16.95<br>7.15 |

<sup>\*</sup> Straight LBMP averages

















# **External Comparison ISO-New England**





# **External Comparison PJM**





#### **External Comparison Ontario IESO**





Notes: Exchange factor used for April 2023 was 0.741619697419163 to US

HOEP: Hourly Ontario Energy Price Pre-Dispatch: Projected Energy Price

# External Controllable Line: Cross Sound Cable (New England)





#### Note:

ISO-NE Forecast is an advisory posting @ 18:00 day before.

The DAM and R/T prices at the Shorham 13899 interface are used for ISO-NE.

The DAM and R/T prices at the CSC interface are used for NYISO.

### **External Controllable Line: Northport - Norwalk (New England)**





Note:

ISO-NE Forecast is an advisory posting @ 18:00 day before.

The DAM and R/T prices at the Northport 138 interface are used for ISO-NE.

The DAM and R/T prices at the 1385 interface are used for NYISO.

# **External Controllable Line: Neptune (PJM)**





# **External Comparison Hydro-Quebec**





Note:

Hydro-Quebec Prices are unavailable.

# **External Controllable Line: Linden VFT (PJM)**





### **External Controllable Line: Hudson (PJM)**





#### **NYISO Real Time Price Correction Statistic