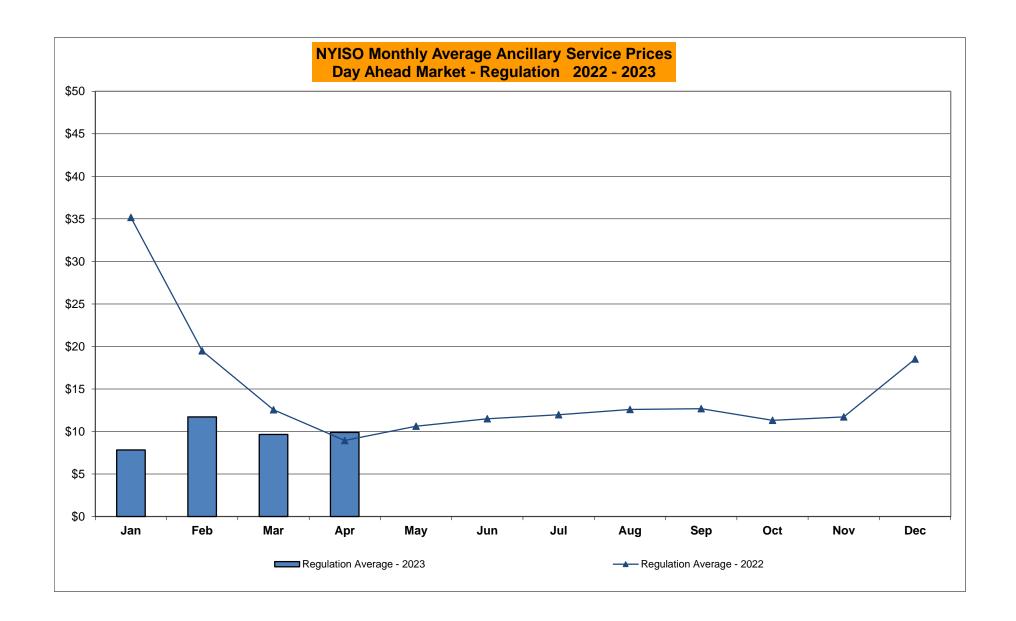

,338 854 896 846 8,301 7,864 1,401 2,087 746 Apr-23 Apr-23 4,436 May-23 May-23 May-23 Jun-23 Jun-23 Jun-23 Jul-23 Jul-23 Jul-23 Aug-23 Aug-23 Aug-23 Sep-23 Sep-23 Sep-23 Oct-23 Oct-23 Oct-23 Nov-23 Nov-23 Nov-23 Dec-23 Dec-23 Dec-23 CENTRL Jan-23 5,294 1,193 1,715 563 MILLWD Jan-23 649 1,103 2,019 278 **NYISO** Jan-23 23,122 13,963 31,494 9,165 Feb-23 6,851 1,526 2,219 703 Feb-23 888 1,228 2,021 434 Feb-23 25,071 16,118 33,885 9,552 1,520 Mar-23 6,340 843 1,355 Mar-23 992 1,938 736 Mar-23 30,654 13,262 32,086 12,525 1,616 6.824 914 855 Apr-23 33.625 Apr-23 1,546 Apr-23 1.564 853 1.566 831 25,387 11.752 15.856 May-23 May-23 May-23 Jun-23 Jun-23 Jun-23 Jul-23 Jul-23 Jul-23 Aug-23 Aug-23 Aug-23 Sep-23 Sep-23 Sep-23 Oct-23 Oct-23 Oct-23

Nov-23

Dec-23

Nov-23

Dec-23

Nov-23

Dec-23































### NYISO Markets Ancillary Services Statistics - Unweighted Price (\$/MWH) - DAM

| 2023                                                                                                                                                                                                                                                                                                                                                                                       | <u>January</u>                                                                                                     | <u>February</u>                                                                                                   | <u>March</u>