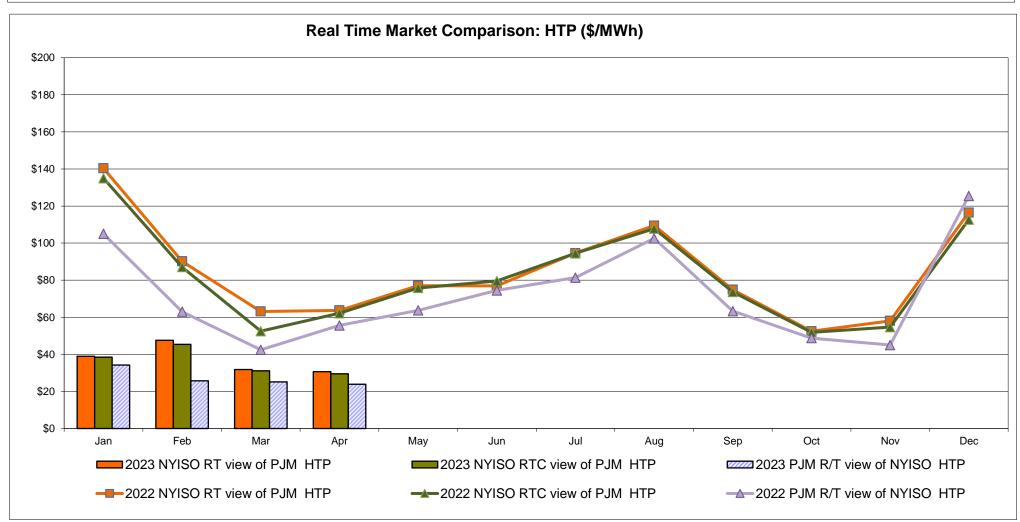

trollable Line: Cross Sound Cable (New England)





#### Note:

ISO-NE Forecast is an advisory posting @ 18:00 day before.

The DAM and R/T prices at the Shorham 13899 interface are used for ISO-NE.

The DAM and R/T prices at the CSC interface are used for NYISO.

### **External Controllable Line: Northport - Norwalk (New England)**





Note:

ISO-NE Forecast is an advisory posting @ 18:00 day before.

The DAM and R/T prices at the Northport 138 interface are used for ISO-NE.

The DAM and R/T prices at the 1385 interface are used for NYISO.

# **External Controllable Line: Neptune (PJM)**





# **External Comparison Hydro-Quebec**





Note:

Hydro-Quebec Prices are unavailable.

# **External Controllable Line: Linden VFT (PJM)**





### **External Controllable Line: Hudson (PJM)**





#### **NYISO Real Time Price Correction Statistics**

| <u>2023</u>                                                                                                                                                                                                                                                                                                                                                                                                                                                                                                    |                                                                                                                                                                                                       | <u>January</u>