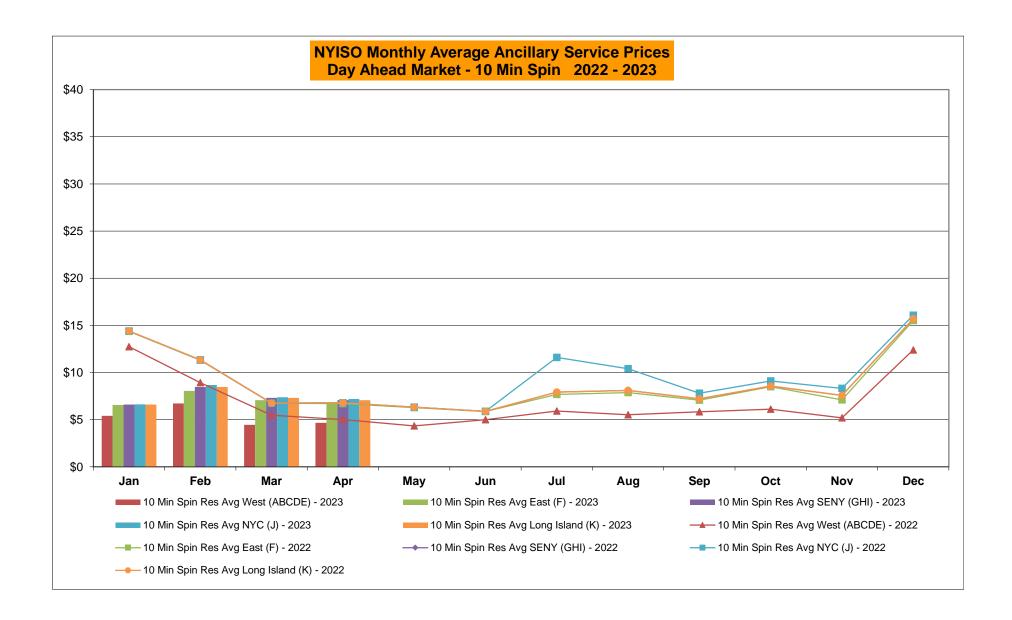

332 3,338 854 896 846 8,301 7,864 1,401 2,087 746 Apr-23 Apr-23 4,436 May-23 May-23 May-23 Jun-23 Jun-23 Jun-23 Jul-23 Jul-23 Jul-23 Aug-23 Aug-23 Aug-23 Sep-23 Sep-23 Sep-23 Oct-23 Oct-23 Oct-23 Nov-23 Nov-23 Nov-23 Dec-23 Dec-23 Dec-23 CENTRL Jan-23 5,294 1,193 1,715 563 MILLWD Jan-23 649 1,103 2,019 278 **NYISO** Jan-23 23,122 13,963 31,494 9,165 Feb-23 6,851 1,526 2,219 703 Feb-23 888 1,228 2,021 434 Feb-23 25,071 16,118 33,885 9,552 1,520 Mar-23 6,340 843 1,355 Mar-23 992 1,938 736 Mar-23 30,654 13,262 32,086 12,525 1,616 6.824 914 855 Apr-23 33.625 Apr-23 1,546 Apr-23 1.564 853 1.566 831 25,387 11.752 15.856 May-23 May-23 May-23 Jun-23 Jun-23 Jun-23 Jul-23 Jul-23 Jul-23 Aug-23 Aug-23 Aug-23 Sep-23 Sep-23 Sep-23 Oct-23 Oct-23 Oct-23

Nov-23

Dec-23

Nov-23

Dec-23

Nov-23

Dec-23































### NYISO Markets Ancillary Services Statistics - Unweighted Price (\$/MWH) - DAM

| 2023                                                                                                                                                                                                                                                                                                                                                                                       | <u>January</u>                                                                                                     | <u>February</u>                                                                                                   | <u>March</u>