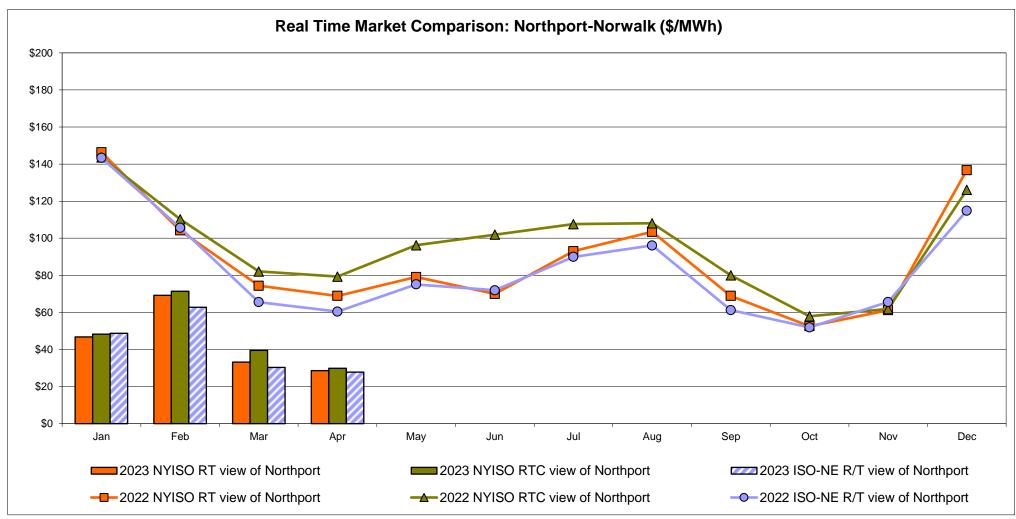

9.46                                 | Controllable<br>Line<br>30.22<br>7.58 | Controllable<br>Line<br>16.95<br>7.15 |

<sup>\*</sup> Straight LBMP averages

















# **External Comparison ISO-New England**





# **External Comparison PJM**





#### **External Comparison Ontario IESO**





Notes: Exchange factor used for April 2023 was 0.741619697419163 to US

HOEP: Hourly Ontario Energy Price Pre-Dispatch: Projected Energy Price

# External Controllable Line: Cross Sound Cable (New England)





#### Note:

ISO-NE Forecast is an advisory posting @ 18:00 day before.

The DAM and R/T prices at the Shorham 13899 interface are used for ISO-NE.

The DAM and R/T prices at the CSC interface are used for NYISO.

### **External Controllable Line: Northport - Norwalk (New England)**





Note:

ISO-NE Forecast is an advisory posting @ 18:00 day before.

The DAM and R/T prices at the Northport 138 interface are used for ISO-NE.

The DAM and R/T prices at the 1385 interface are used for NYISO.

# **External Controllable Line: Neptune (PJM)**





# **External Comparison Hydro-Quebec**





Note:

Hydro-Quebec Prices are unavailable.

# **External Controllable Line: Linden VFT (PJM)**





### **External Controllable Line: Hudson (PJM)**





#### **NYISO Real Time Price Correction Statistics**

| <u>2023</u>