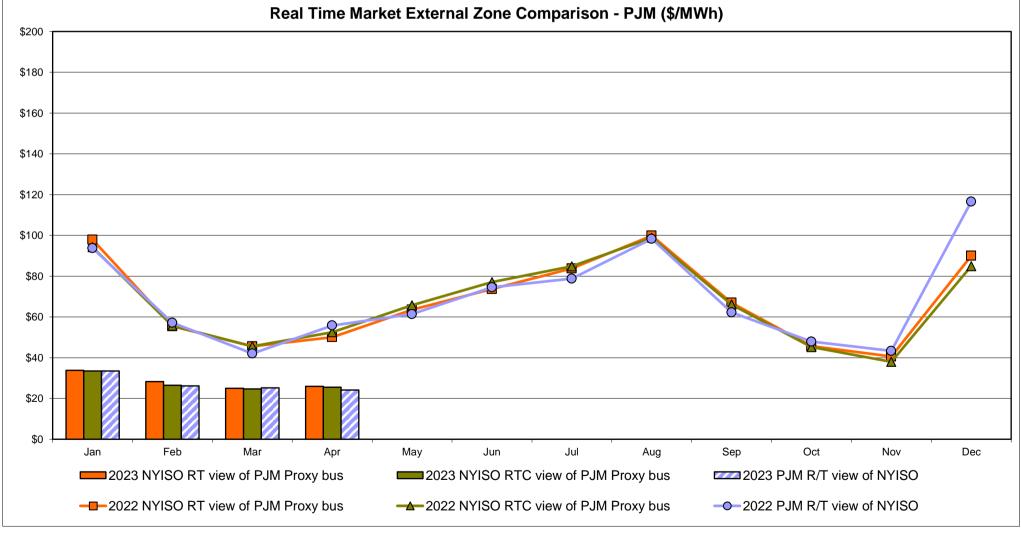

| 29.50<br>11.09                        | Controllable<br>Line<br>16.95<br>7.15 |
| Unweighted Price * Standard Deviation  RTC LBMP  Unweighted Price * Standard Deviation                | <b>Zone O</b> 19.06 6.03 | QUEBEC (Wheel)  Zone M  17.37 6.89              | QUEBEC (Import/Export)  Zone M  17.37 6.89           | <b>Zone P</b> 25.47 6.05 | <b>ENGLAND Zone N</b> 29.86 7.34 | SOUND<br>CABLE<br>Controllable<br>Line<br>30.92<br>7.93 | NORWALK Controllable Line 30.15 7.16 | 29.08                                 | 29.46                                 | Controllable<br>Line<br>30.22<br>7.58 | Controllable<br>Line<br>16.95<br>7.15 |

<sup>\*</sup> Straight LBMP averages

















# **External Comparison ISO-New England**





# **External Comparison PJM**





#### **External Comparison Ontario IESO**





Notes: Exchange factor used for April 2023 was 0.741619697419163 to US

HOEP: Hourly Ontario Energy Price Pre-Dispatch: Projected Energy Price

# External Controllable Line: Cross Sound Cable (New England)





#### Note:

ISO-NE Forecast is an advisory posting @ 18:00 day before.

The DAM and R/T prices at the Shorham 13899 interface are used for ISO-NE.

The DAM and R/T prices at the CSC interface are used for NYISO.

### **External Controllable Line: Northport - Norwalk (New England)**





Note:

ISO-NE Forecast is an advisory posting @ 18:00 day before.

The DAM and R/T prices at the Northport 138 interface are used for ISO-NE.

The DAM and R/T prices at the 1385 interface are used for NYISO.

# **External Controllable Line: Neptune (PJ