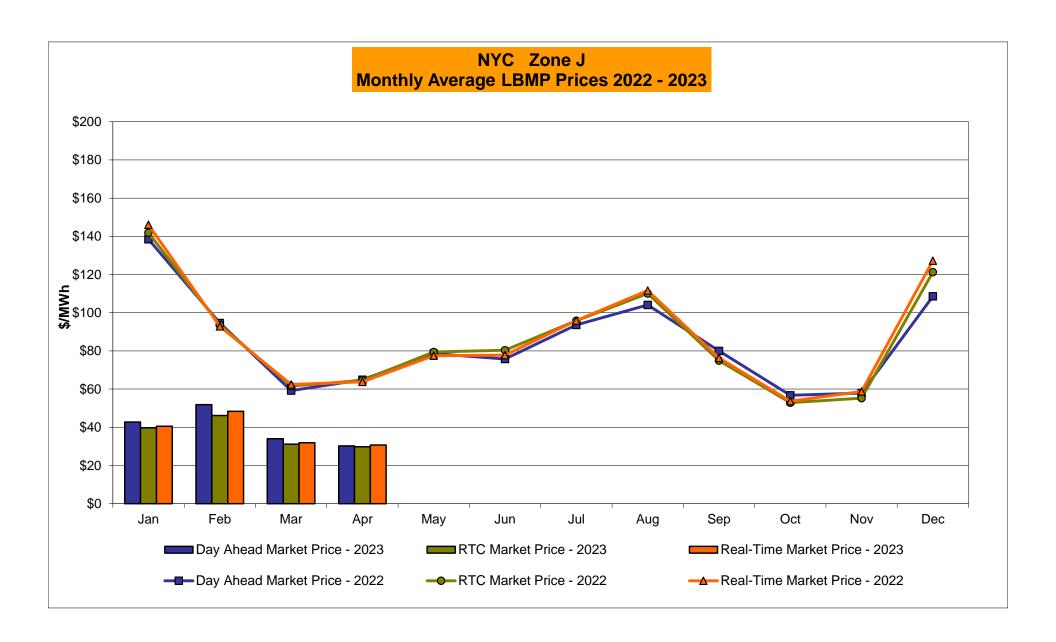

# Market Performance Highlights April 2023

- LBMP for April is \$28.07/MWh; lower than \$31.11/MWh in March 2023 and \$56.46/MWh in April 2022.
  - Day Ahead Load Weighted LBMPs and Real Time Load Weighted LBMPs are lower compared to March.
- April 2023 average year-to-date monthly cost of \$43.45/MWh is a 53% decrease from \$91.92/MWh in April 2022.
- Average daily sendout is 349 GWh/day in April; lower than 387 GWh/day in March 2023 and 359 GWh/day in April 2022.
- Natural gas prices and distillate prices are lower compared to the previous month.
  - Natural Gas (Transco Z6 NY) was \$1.73/MMBtu, down from \$2.26/MMBtu in March.
  - Natural gas prices (Transco Z6 NY) are down 254% year-over-year.
  - Jet Kerosene Gulf Coast was \$17.72/MMBtu, down from \$19.98/MMBtu in March.
  - Ultra Low Sulfur No.2 Diesel NY Harbor was \$18.54/MMBtu, down from \$19.72/MMBtu in March.
  - Distillate prices are down 52.4% year-over-year.
- Uplift per MWh is lower compared to the previous month.
  - Uplift (not including NYISO cost of operations) is (\$0.34)/MWh; lower than (\$0.00)/MWh in March.
    - Local Reliability Share is \$0.04/MWh, lower than \$0.09/MWh in March.
    - Statewide Share is (\$0.38)/MWh, lower than (\$0.10)/MWh in March.
  - TSA \$ per NYC MWh is \$0.00/MWh.
  - Total uplift costs (Schedule 1 components including NYISO Cost of Operations) are lower than March.