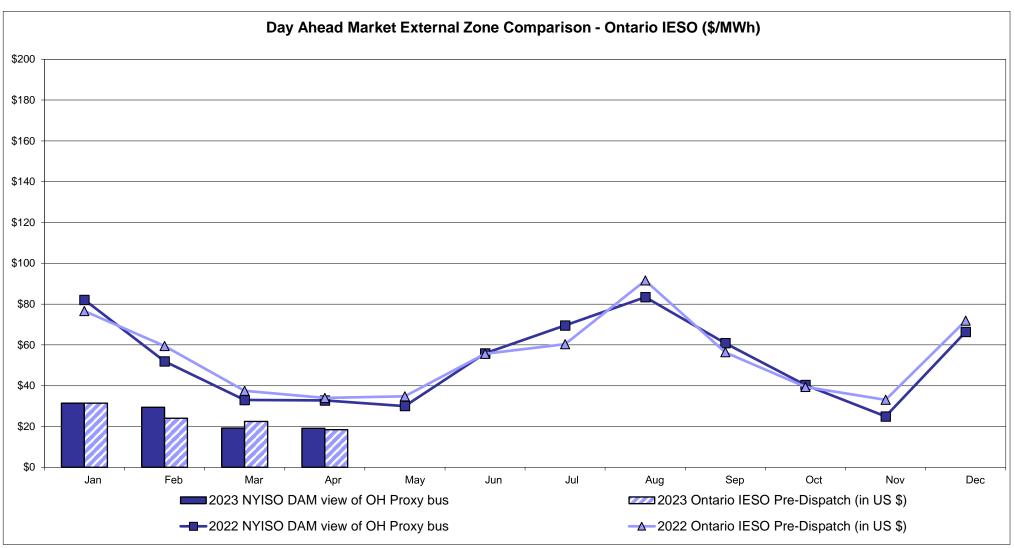

| Controllable<br>Line<br>16.95<br>7.15 |
| Unweighted Price * Standard Deviation  RTC LBMP  Unweighted Price * Standard Deviation                | <b>Zone O</b> 19.06 6.03 | QUEBEC (Wheel)  Zone M  17.37 6.89              | QUEBEC (Import/Export)  Zone M  17.37 6.89           | <b>Zone P</b> 25.47 6.05 | <b>ENGLAND Zone N</b> 29.86 7.34 | SOUND<br>CABLE<br>Controllable<br>Line<br>30.92<br>7.93 | NORWALK Controllable Line 30.15 7.16 | 29.08                                 | 29.46                                 | Controllable<br>Line<br>30.22<br>7.58 | Controllable<br>Line<br>16.95<br>7.15 |

<sup>\*</sup> Straight LBMP averages

















# **External Comparison ISO-New England**





# **External Comparison PJM**





#### **External Comparison Ontario IESO**





Notes: Exchange factor used for April 2023 was 0.741619697419163 to US

HOEP: Hourly Ontario Energy Price Pre-Dispatch: Projected Energy Price

# External Controllable Line: Cross Sound Cable (New England)





#### Note:

ISO-NE Forecast is an advisory posting @ 18:00 day before.

The DAM and R/T prices at the Shorham 13899 interface are used for ISO-NE.

The DAM and R/T prices at the CSC interface are used for NYISO.

### **External Controllable Line: Northport - Norwalk (New England)**





Note:

ISO-NE Forecast is an advisory posting @ 18:00 day before.

The DAM and R/T prices at the Northport 138 interface are used for ISO-NE.

The DAM and R/T prices at the 1385 interface are used for NYISO.

# **External Controllable Line: Neptune (PJM)**





# **External Comparison Hydro-Quebe