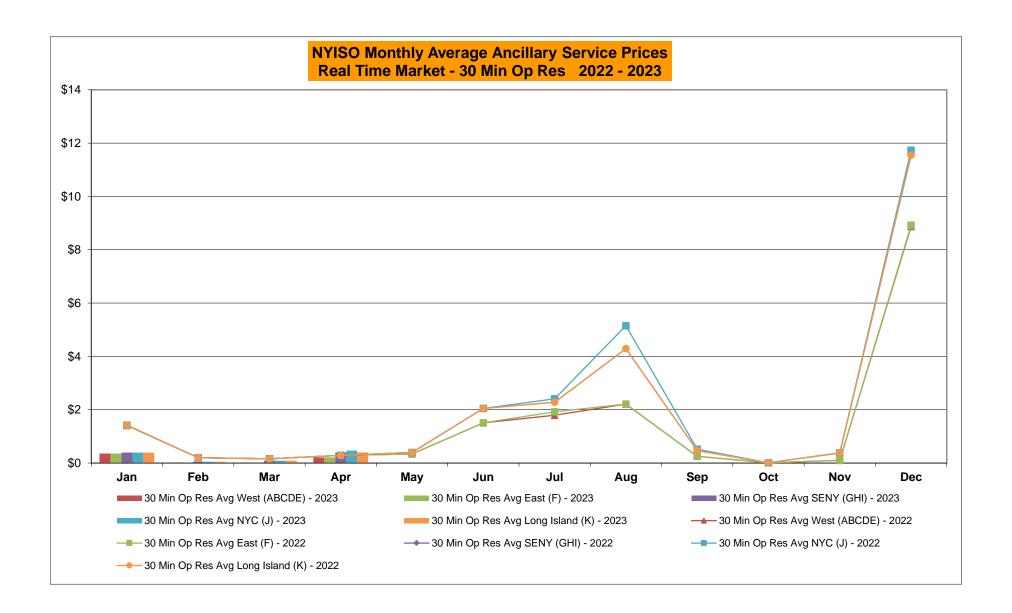

8,301 7,864 1,401 2,087 746 Apr-23 Apr-23 4,436 May-23 May-23 May-23 Jun-23 Jun-23 Jun-23 Jul-23 Jul-23 Jul-23 Aug-23 Aug-23 Aug-23 Sep-23 Sep-23 Sep-23 Oct-23 Oct-23 Oct-23 Nov-23 Nov-23 Nov-23 Dec-23 Dec-23 Dec-23 CENTRL Jan-23 5,294 1,193 1,715 563 MILLWD Jan-23 649 1,103 2,019 278 **NYISO** Jan-23 23,122 13,963 31,494 9,165 Feb-23 6,851 1,526 2,219 703 Feb-23 888 1,228 2,021 434 Feb-23 25,071 16,118 33,885 9,552 1,520 Mar-23 6,340 843 1,355 Mar-23 992 1,938 736 Mar-23 30,654 13,262 32,086 12,525 1,616 6.824 914 855 Apr-23 33.625 Apr-23 1,546 Apr-23 1.564 853 1.566 831 25,387 11.752 15.856 May-23 May-23 May-23 Jun-23 Jun-23 Jun-23 Jul-23 Jul-23 Jul-23 Aug-23 Aug-23 Aug-23 Sep-23 Sep-23 Sep-23 Oct-23 Oct-23 Oct-23

Nov-23

Dec-23

Nov-23

Dec-23

Nov-23

Dec-23































### NYISO Markets Ancillary Services Statistics - Unweighted Price (\$/MWH) - DAM

| 2023                                                                                                                                                                                                                                                                                                                                                                                       | <u>January</u>                                                                                                     | <u>February</u>                                                                                                   | <u>March</u>