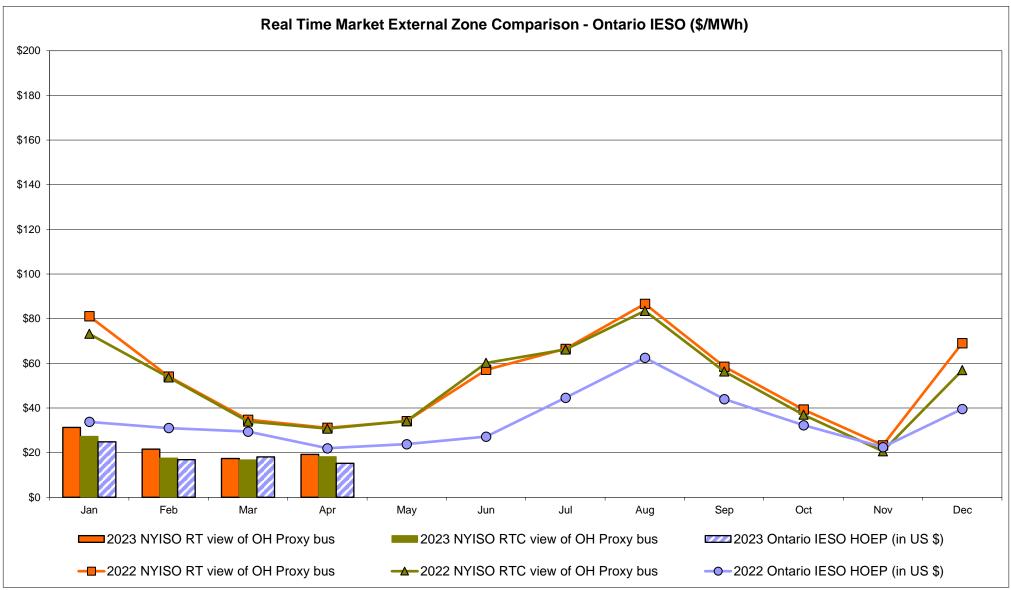

| Controllable<br>Line<br>16.95<br>7.15 |
| Unweighted Price * Standard Deviation  RTC LBMP  Unweighted Price * Standard Deviation                | <b>Zone O</b> 19.06 6.03 | QUEBEC (Wheel)  Zone M  17.37 6.89              | QUEBEC (Import/Export)  Zone M  17.37 6.89           | <b>Zone P</b> 25.47 6.05 | <b>ENGLAND Zone N</b> 29.86 7.34 | SOUND<br>CABLE<br>Controllable<br>Line<br>30.92<br>7.93 | NORWALK Controllable Line 30.15 7.16 | 29.08                                 | 29.46                                 | Controllable<br>Line<br>30.22<br>7.58 | Controllable<br>Line<br>16.95<br>7.15 |

<sup>\*</sup> Straight LBMP averages

















# **External Comparison ISO-New England**





# **External Comparison PJM**





#### **External Comparison Ontario IESO**





Notes: Exchange factor used for April 2023 was 0.741619697419163 to US

HOEP: Hourly Ontario Energy Price Pre-Dispatch: Projected Energy Price

# External Controllable Line: Cross Sound Cable (New England)





#### Note:

ISO-NE Forecast is an advisory posting @ 18:00 day before.

The DAM and R/T prices at the Shorham 13899 interface are used for ISO-NE.

The DAM and R/T prices at the CSC interface are used for NYISO.

### **External Controllable Line: Northport - Norwalk (New England)**





Note:

ISO-NE Forecast is an advisory posting @ 18:00 day before.

The DAM and R/T prices at the Northport 138 interface are used for ISO-NE.

The DAM and R/T prices at the 1385 interface are used for NYISO.

# **External Controllable Line: Neptune (PJM)**





# **External Comparison Hydro-Quebec*