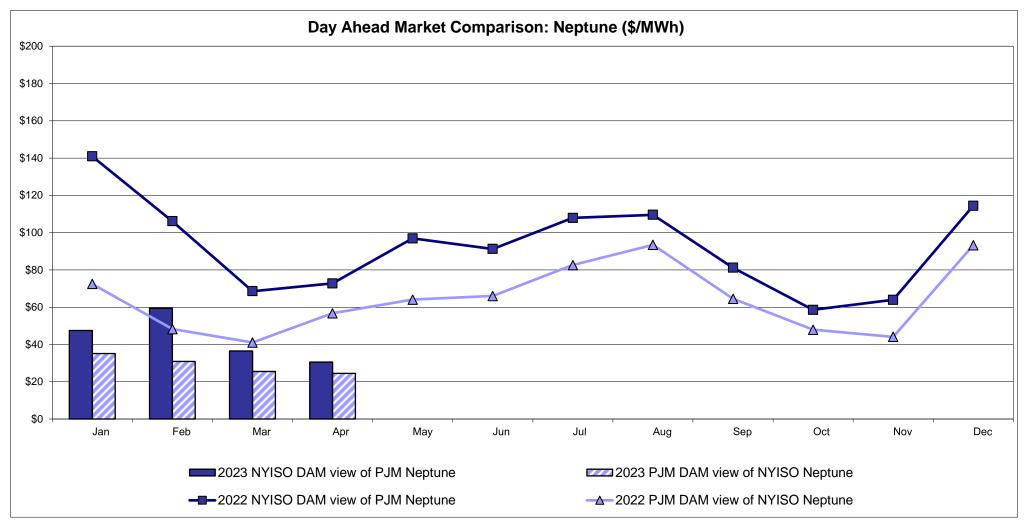

**External Comparison Ontario IESO**





Notes: Exchange factor used for April 2023 was 0.741619697419163 to US

HOEP: Hourly Ontario Energy Price Pre-Dispatch: Projected Energy Price

# External Controllable Line: Cross Sound Cable (New England)





#### Note:

ISO-NE Forecast is an advisory posting @ 18:00 day before.

The DAM and R/T prices at the Shorham 13899 interface are used for ISO-NE.

The DAM and R/T prices at the CSC interface are used for NYISO.

### **External Controllable Line: Northport - Norwalk (New England)**





Note:

ISO-NE Forecast is an advisory posting @ 18:00 day before.

The DAM and R/T prices at the Northport 138 interface are used for ISO-NE.

The DAM and R/T prices at the 1385 interface are used for NYISO.

# **External Controllable Line: Neptune (PJM)**





# **External Comparison Hydro-Quebec**





Note:

Hydro-Quebec Prices are unavailable.

# **External Controllable Line: Linden VFT (PJM)**





### **External Controllable Line: Hudson (PJM)**





#### **NYISO Real Time Price Correction Statistics**

| <u>2023</u>                                                                                                                                                                                                                                                                                                                                                                                                                                                                                                    |