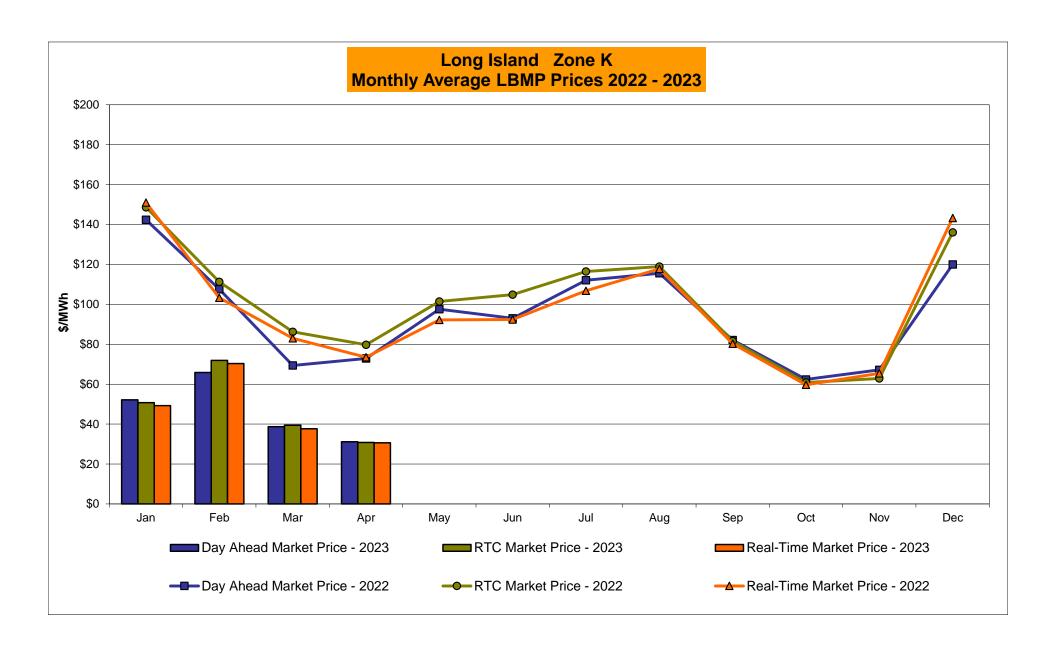

# Market Performance Highlights April 2023

- LBMP for April is \$28.07/MWh; lower than \$31.11/MWh in March 2023 and \$56.46/MWh in April 2022.
  - Day Ahead Load Weighted LBMPs and Real Time Load Weighted LBMPs are lower compared to March.
- April 2023 average year-to-date monthly cost of \$43.45/MWh is a 53% decrease from \$91.92/MWh in April 2022.
- Average daily sendout is 349 GWh/day in April; lower than 387 GWh/day in March 2023 and 359 GWh/day in April 2022.
- Natural gas prices and distillate prices are lower compared to the previous month.
  - Natural Gas (Transco Z6 NY) was \$1.73/MMBtu, down from \$2.26/MMBtu in March.
  - Natural gas prices (Transco Z6 NY) are down 254% year-over-year.
  - Jet Kerosene Gulf Coast was \$17.72/MMBtu, down from \$19.98/MMBtu in March.
  - Ultra Low Sulfur No.2 Diesel NY Harbor was \$18.54/MMBtu, down from \$19.72/MMBtu in March.
  - Distillate prices are down 52.4% year-over-year.
- Uplift per MWh is lower compared to the previous month.
  - Uplift (not including NYISO cost of operations) is (\$0.34)/MWh; lower than (\$0.00)/MWh in March.
    - Local Reliability Share is \$0.04/MWh, lower than \$0.09/MWh in March.
    - Statewide Share is (\$0.38)/MWh, lower than (\$0.10)/MWh in March.
  - TSA \$ per NYC MWh is \$0.00/MWh.
  - Total uplift costs (Schedule 1 components including NYISO Cost of Operations) are lower than March.